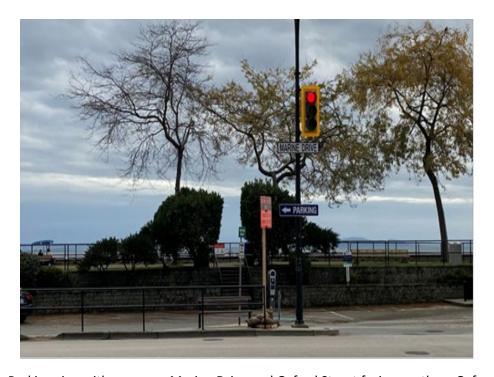

Location 3 - Parking sign and counter on Victoria Avenue facing west – 1 sign

 $Location \ 4-Parking \ sign \ with \ arrow \ on \ Marine \ Drive \ and \ Oxford \ Street \ facing \ south \ on \ Oxford \ Street \ -1 \ sign \ and \ Oxford \ Street \ -1 \ sign \ and \ Oxford \ Street \ -1 \ sign \ and \ Oxford \ Street \ -1 \ sign \ and \ Oxford \ Street \ -1 \ sign \ and \ Oxford \ Street \ -1 \ sign \ and \ Oxford \ Street \ -1 \ sign \ and \ Oxford \ Street \ -1 \ sign \ and \ Oxford \ Street \ -1 \ sign \ and \ Oxford \ Street \ -1 \ sign \ and \ Oxford \ Street \ -1 \ sign \ and \ Oxford \ Street \ -1 \ sign \ and \ Oxford \ Street \ -1 \ sign \ and \ Oxford \ Street \ -1 \ sign \ and \ Oxford \ Street \ -1 \ sign \ and \ Oxford \ Street \ -1 \ sign \ and \ Oxford \ Street \ -1 \ sign \ and \ Oxford \ Street \ -1 \ sign \ and \ Oxford \ Street \ -1 \ sign \ and \ Oxford \ Street \ -1 \ sign \ and \ Oxford \ Street \ -1 \ sign \ and \ Oxford \ Street \ -1 \ sign \ and \ Oxford \ Street \ -1 \ sign \ and \ Oxford \ Street \ -1 \ sign \ and \ Oxford \ Street \ -1 \ sign \ and \ Oxford \ Street \ -1 \ sign \ and \ Oxford \ Street \ -1 \ sign \ and \ Oxford \ Street \ -1 \ sign \ and \ Oxford \ Street \ -1 \ sign \ and \ Oxford \ Street \ -1 \ sign \ and \ Oxford \ Street \ -1 \ sign \ and \ Oxford \ Street \ -1 \ sign \ and \ Oxford \ Street \ -1 \ sign \ and \ Oxford \ Street \ -1 \ sign \ and \ Oxford \ Street \ -1 \ sign \ and \ Oxford \ Street \ -1 \ sign \ and \ oxford \ -1 \$ 