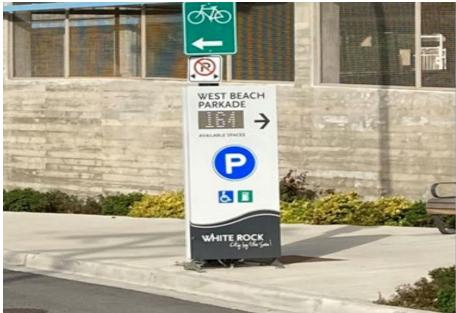

## **APPENDIX A – CURRENT PARKADE SIGNAGE**

LEGEND

Location of Existing Parkade Signs

Location 1 - Parkade entrance with parking counter and parking signs – 2 signs

Location 2 - Parking sign on Vidal Street and Victoria Avenue facing north on Vidal Street – 1 sign