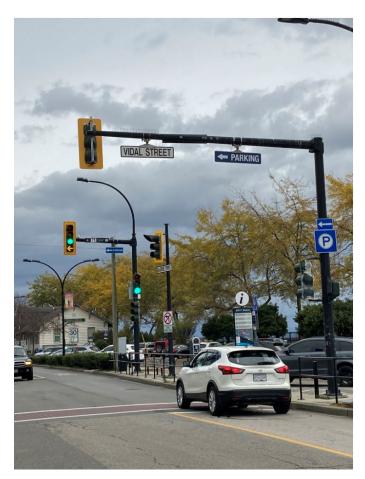

## **APPENDIX A – CURRENT PARKADE SIGNAGE**

LEGEND

Location of Existing Parkade Signs

Location 1 - Parkade entrance with parking counter and parking signs – 2 signs

Location 2 - Parking sign on Vidal Street and Victoria Avenue facing north on Vidal Street – 1 sign