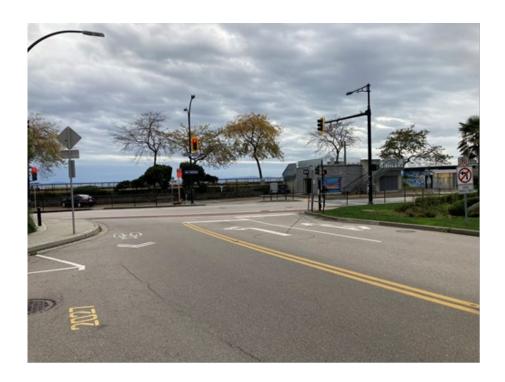

Location 3 - Parking sign and counter on Victoria Avenue facing west – 1 sign

 $Location \ 4-Parking \ sign \ with \ arrow \ on \ Marine \ Drive \ and \ Oxford \ Street \ facing \ south \ on \ Oxford \ Street \ -1 \ sign \ and \ Oxford \ Street \ -1 \ sign \ and \ Oxford \ Street \ -1 \ sign \ and \ Oxford \ Street \ -1 \ sign \ and \ Oxford \ Street \ -1 \ sign \ and \ Oxford \ Street \ -1 \ sign \ and \ Oxford \ Street \ -1 \ sign \ and \ Oxford \ Street \ -1 \ sign \ and \ Oxford \ Street \ -1 \ sign \ and \ Oxford \ Street \ -1 \ sign \ and \ Oxford \ Street \ -1 \ sign \ and \ Oxford \ Street \ -1 \ sign \ and \ Oxford \ Street \ -1 \ sign \ and \ Oxford \ Street \ -1 \ sign \ and \ Oxford \ Street \ -1 \ sign \ and \ Oxford \ Street \ -1 \ sign \ and \ Oxford \ Street \ -1 \ sign \ and \ Oxford \ Street \ -1 \ sign \ and \ Oxford \ Street \ -1 \ sign \ and \ Oxford \ Street \ -1 \ sign \ and \ Oxford \ Street \ -1 \ sign \ and \ Oxford \ Street \ -1 \ sign \ and \ Oxford \ Street \ -1 \ sign \ and \ Oxford \ Street \ -1 \ sign \ and \ Oxford \ Street \ -1 \ sign \ and \ Oxford \ Street \ -1 \ sign \ and \ Oxford \ Street \ -1 \ sign \ and \ Oxford \ Street \ -1 \ sign \ and \ Oxford \ Street \ -1 \ sign \ and \ Oxford \ Street \ -1 \ sign \ and \ Oxford \ Street \ -1 \ sign \ and \ Oxford \ Street \ -1 \ sign \ and \ Oxford \ Street \ -1 \ sign \ and \ Oxford \ Street \ -1 \ sign \ and \ Oxford \ Street \ -1 \ sign \ and \ Oxford \ Street \ -1 \ sign \ and \ oxford \ -1 \$ 