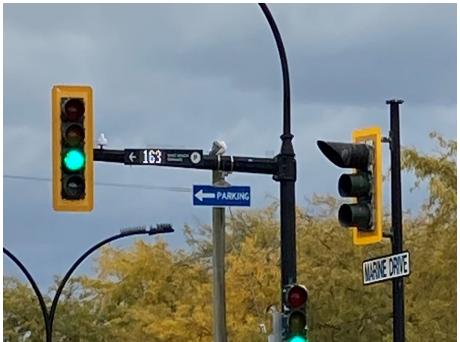

 $Location \ 5 - Multiple \ parking \ signs \ and \ arrow \ and \ parking \ counter \ on \ Marine \ Drive \ -4 \ signs$ 

 $\label{location 6-Multiple parking signs and arrow and parking counter on Marine Drive and Vidal Street east bound on Marine Drive - 4 signs$