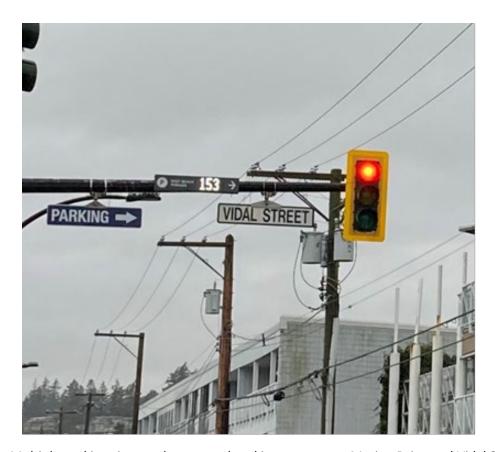

Location 3 - Parking sign and counter on Victoria Avenue facing west – 1 sign

 $Location \ 4-Parking \ sign \ with \ arrow \ on \ Marine \ Drive \ and \ Oxford \ Street \ facing \ south \ on \ Oxford \ Street \ -1 \ sign \ and \ Oxford \ Street \ -1 \ sign \ and \ Oxford \ Street \ -1 \ sign \ and \ Oxford \ Street \ -1 \ sign \ and \ Oxford \ Street \ -1 \ sign \ and \ Oxford \ Street \ -1 \ sign \ and \ Oxford \ Street \ -1 \ sign \ and \ Oxford \ Street \ -1 \ sign \ and \ Oxford \ Street \ -1 \ sign \ and \ Oxford \ Street \ -1 \ sign \ and \ Oxford \ Street \ -1 \ sign \ and \ Oxford \ Street \ -1 \ sign \ and \ Oxford \ Street \ -1 \ sign \ and \ Oxford \ Street \ -1 \ sign \ and \ Oxford \ Street \ -1 \ sign \ and \ Oxford \ Street \ -1 \ sign \ and \ Oxford \ Street \ -1 \ sign \ and \ Oxford \ Street \ -1 \ sign \ and \ Oxford \ Street \ -1 \ sign \ and \ Oxford \ Street \ -1 \ sign \ and \ Oxford \ Street \ -1 \ sign \ and \ Oxford \ Street \ -1 \ sign \ and \ Oxford \ Street \ -1 \ sign \ and \ Oxford \ Street \ -1 \ sign \ and \ Oxford \ Street \ -1 \ sign \ and \ Oxford \ Street \ -1 \ sign \ and \ Oxford \ Street \ -1 \ sign \ and \ Oxford \ Street \ -1 \ sign \ and \ Oxford \ Street \ -1 \ sign \ and \ Oxford \ Street \ -1 \ sign \ and \ Oxford \ Street \ -1 \ sign \ and \ Oxford \ Street \ -1 \ sign \ and \ Oxford \ Street \ -1 \ sign \ and \ Oxford \ Street \ -1 \ sign \ and \ Oxford \ Street \ -1 \ sign \ and \ Oxford \ Street \ -1 \ sign \ and \ oxford \ -1 \$ 