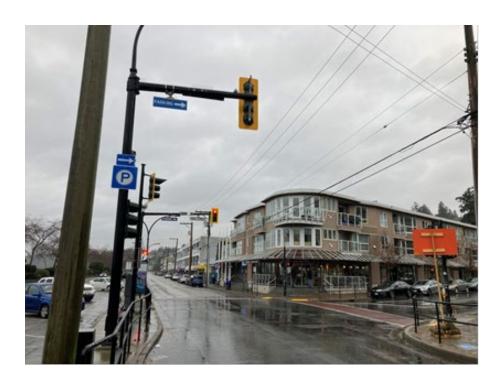

Location 3 - Parking sign and counter on Victoria Avenue facing west – 1 sign

 $Location \ 4-Parking \ sign \ with \ arrow \ on \ Marine \ Drive \ and \ Oxford \ Street \ facing \ south \ on \ Oxford \ Street \ -1 \ sign \ and \ Oxford \ Street \ -1 \ sign \ and \ Oxford \ Street \ -1 \ sign \ and \ Oxford \ Street \ -1 \ sign \ and \ Oxford \ Street \ -1 \ sign \ and \ Oxford \ Street \ -1 \ sign \ and \ Oxford \ Street \ -1 \ sign \ and \ Oxford \ Street \ -1 \ sign \ and \ Oxford \ Street \ -1 \ sign \ and \ Oxford \ Street \ -1 \ sign \ and \ Oxford \ Street \ -1 \ sign \ and \ Oxford \ Street \ -1 \ sign \ and \ Oxford \ Street \ -1 \ sign \ and \ Oxford \ Street \ -1 \ sign \ and \ Oxford \ Street \ -1 \ sign \ and \ Oxford \ Street \ -1 \ sign \ and \ Oxford \ Street \ -1 \ sign \ and \ Oxford \ Street \ -1 \ sign \ and \ Oxford \ Street \ -1 \ sign \ and \ Oxford \ Street \ -1 \ sign \ and \ Oxford \ Street \ -1 \ sign \ and \ Oxford \ Street \ -1 \ sign \ and \ Oxford \ Street \ -1 \ sign \ and \ Oxford \ Street \ -1 \ sign \ and \ Oxford \ Street \ -1 \ sign \ and \ Oxford \ Street \ -1 \ sign \ and \ Oxford \ Street \ -1 \ sign \ and \ Oxford \ Street \ -1 \ sign \ and \ Oxford \ Street \ -1 \ sign \ and \ Oxford \ Street \ -1 \ sign \ and \ Oxford \ Street \ -1 \ sign \ and \ Oxford \ Street \ -1 \ sign \ and \ Oxford \ Street \ -1 \ sign \ and \ Oxford \ Street \ -1 \ sign \ and \ Oxford \ Street \ -1 \ sign \ and \ Oxford \ Street \ -1 \ sign \ and \ oxford \ -1 \$ 