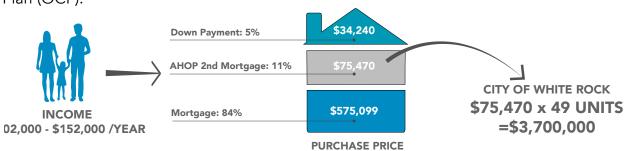

The proposed use, height, and density are consistent with the East Side Large Lot Infill Area designation in the City of White Rock Official Community Plan (OCP). Affordable home ownership options includes 49 1 - 3 bedroom apartments. There are also 25 affordable rental units.

The Affordable Home Ownershop Plan (AHOP), the Provider (Developer) provides funding for the 2nd mortage, representing 11% of the total cost. When the unit is resold by the purchaser, this amount is transfered to the City. At an average purchase price of \$684,810, this will result in total future revenue of \$3,700,000 for the City of White Rock.

\$684,810