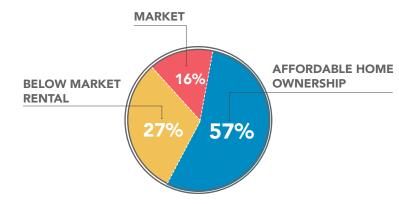

The proposed use, height, and density are consistent with the East Side Large Lot Infill Area designation in the City of White Rock Official Community Plan (OCP). Affordable home ownership options includes 49 1 - 3 bedroom apartments. There are also 25 affordable rental units.

## Unit Mix = 84% affordable units & 16% market