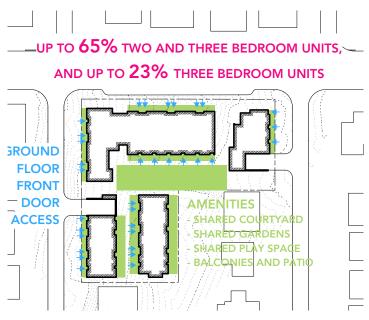

The proposed use, height, and density are consistent with the East Side Large Lot Infill Area designation in the City of White Rock Official Community Plan (OCP). Affordable home ownership options includes 49 1 - 3 bedroom apartments. There are also 25 affordable rental units.

## Unit Mix = 84% affordable units & 16% market

# **Quick Summary**

| Height:                | 2 - six storey<br>14 - three sto |           | 0               |
|------------------------|----------------------------------|-----------|-----------------|
| 6 Storey Tota<br>3-br: | l Homes:                         |           | (100%)<br>( 8%) |
| 2-br:                  |                                  | 45        | (61%)           |
| 1-br:                  |                                  | 23        | (31%)           |
| Rental:                |                                  | 25        | (33.7%)         |
| Density:               |                                  | 2.49      | 9               |
| Townhouses<br>Density: | Total Homes:                     | 14<br>1.4 | 1               |

**WELLNESS BY DESIGN:** Indoor and outdoor social spaces nurture community connections; 2- and 3-bedroom homes (over 55% of total) invite families to make their home here.

**ENVIRONMENTAL STEWARDSHIP:** Construction will be made green through off-site assembly and innovative prefabricated timber materials, resulting in zero waste to landfill.