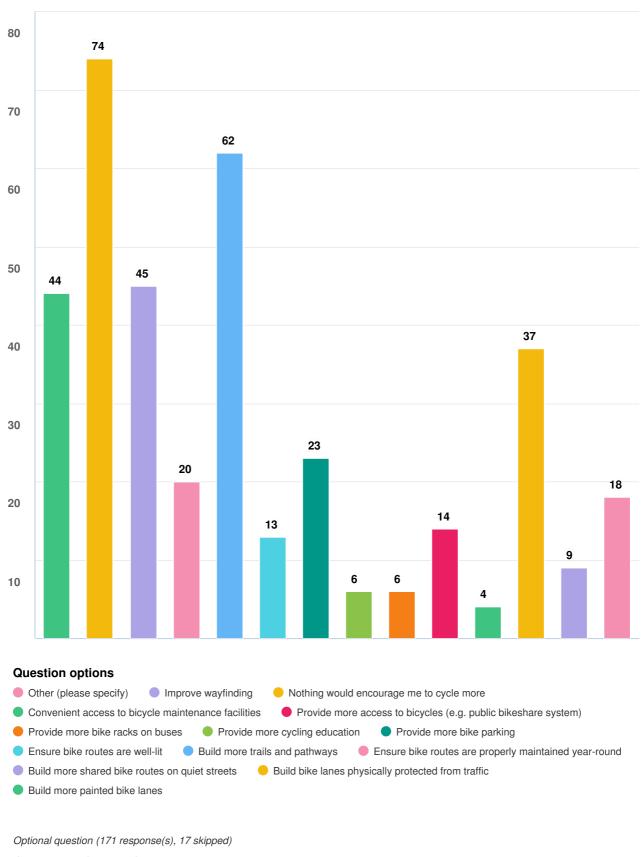

#### What could we do to encourage you to cycle more? Please select your top 3 (max 3).