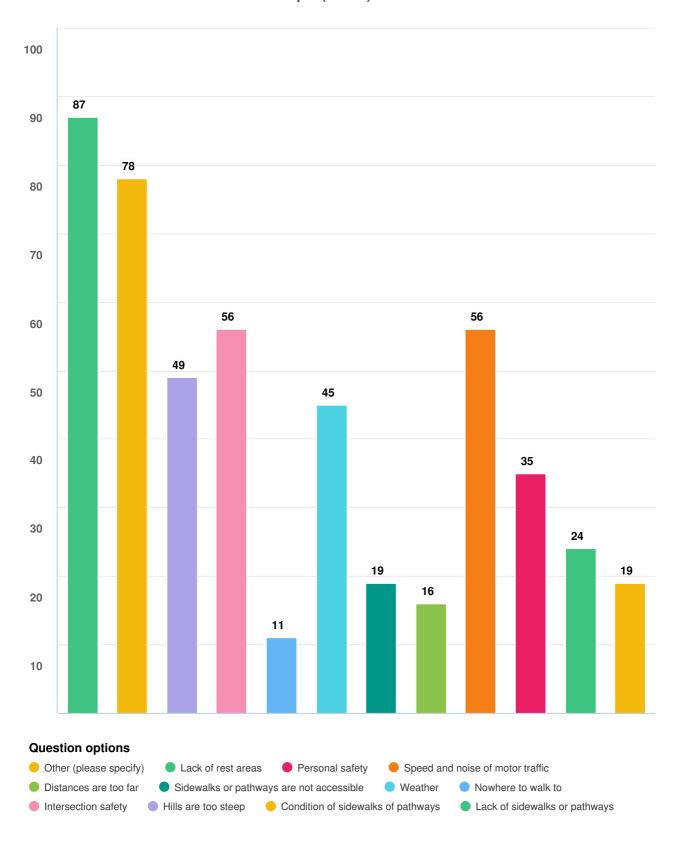

### What are the main issues or challenges for walking in White Rock? Please select your top 3 (max 3)

Optional question (186 response(s), 2 skipped)