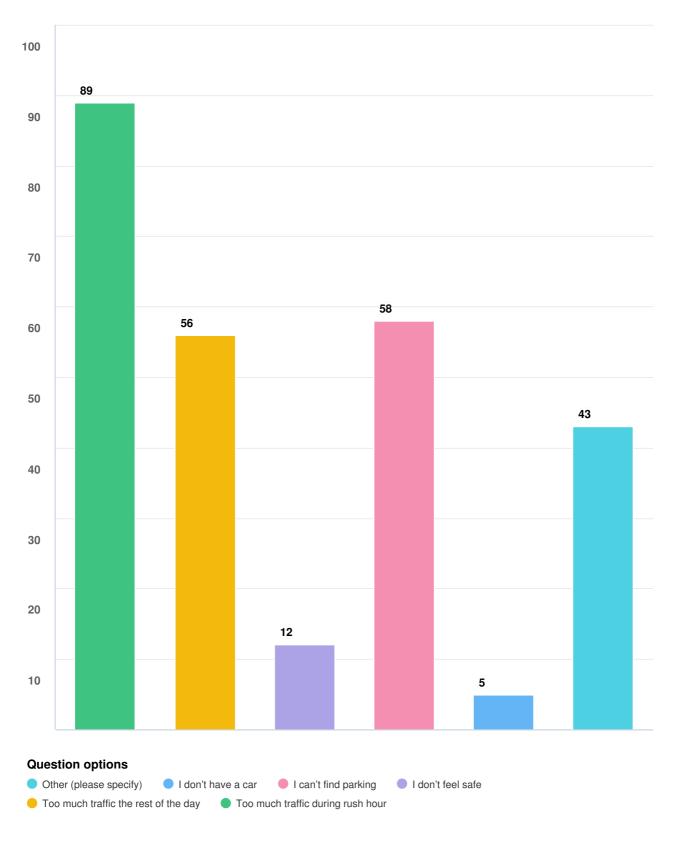

### What are the main issues or challenges for driving or carpooling in White Rock? Please select your top 3 (max 3).

Optional question (156 response(s), 32 skipped)

### What could we do to improve driving or carpooling? Please select your top 3.

Optional question (176 response(s), 12 skipped)