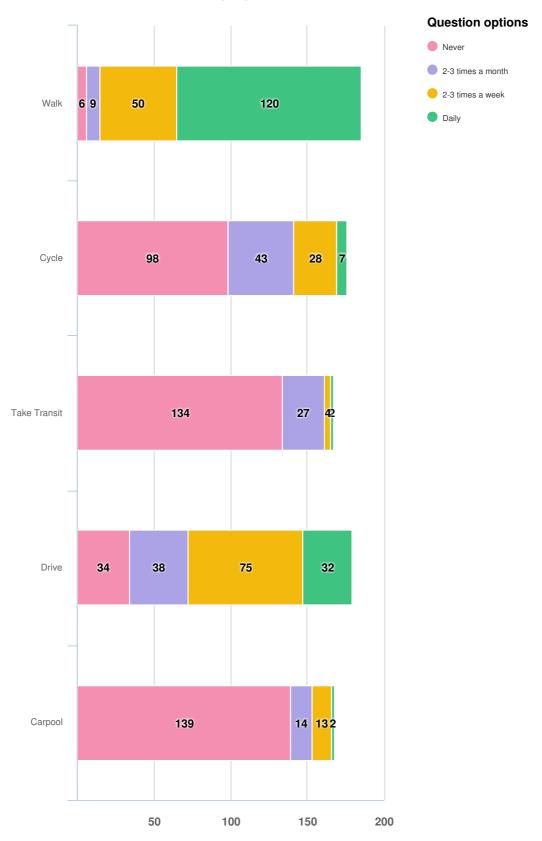

# How often do you walk, cycle, take transit, drive or carpool for recreation or exercise purposes?

Optional question (188 response(s), 0 skipped)

Question type: Likert Question