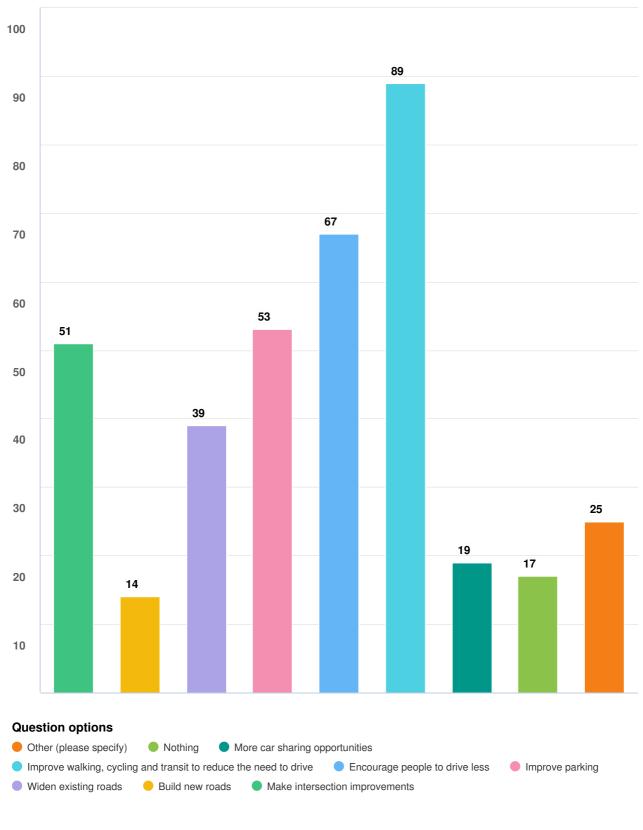

### What could we do to improve driving or carpooling? Please select your top 3.

Optional question (176 response(s), 12 skipped)