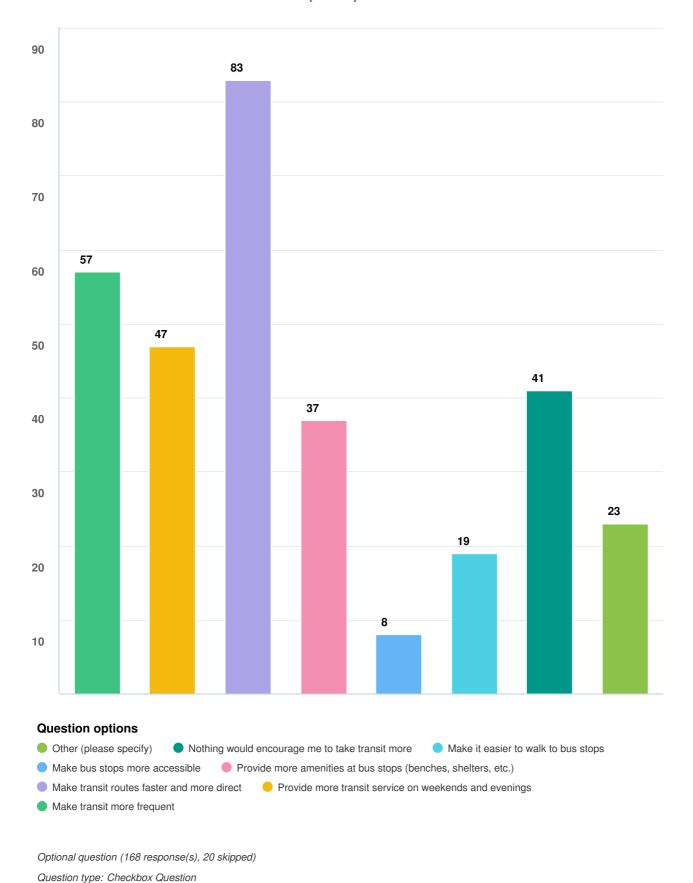

### What could we do to encourage you to take transit more? Please select your top 3 (max 3).