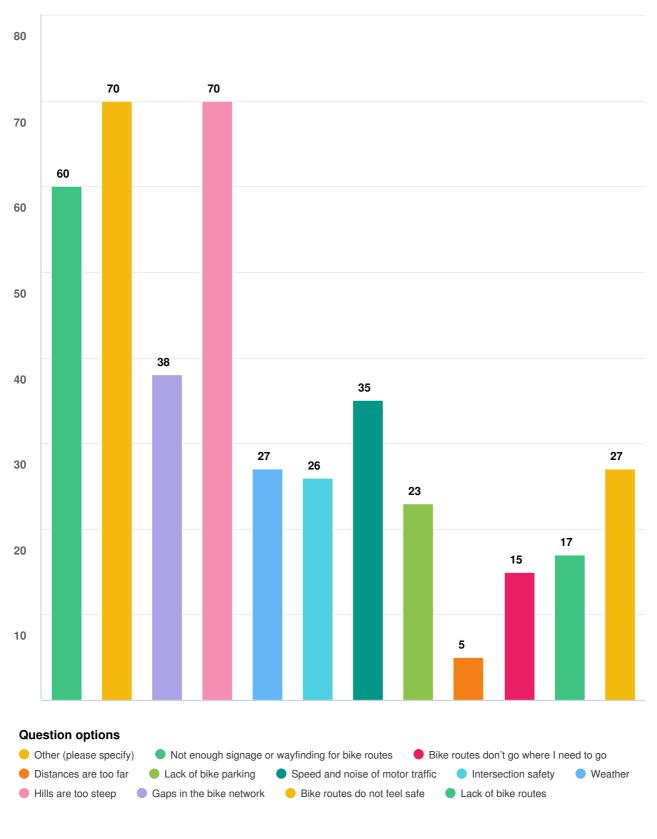

### What are the main issues or challenges for cycling in White Rock? Please select your top 3 (max 3).

Optional question (168 response(s), 20 skipped)