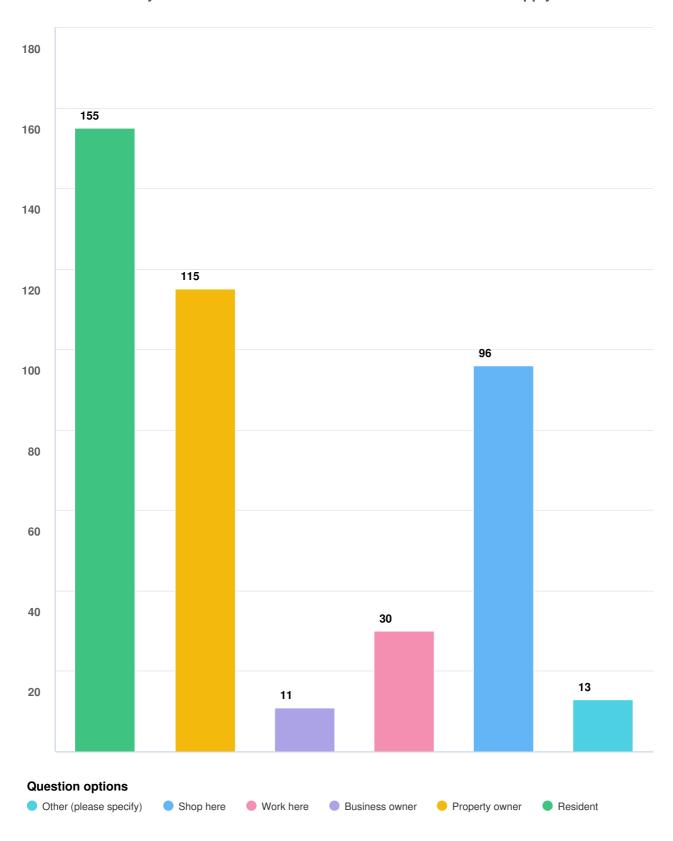

#### What is your connection to White Rock? Please select all that apply.

Optional question (188 response(s), 0 skipped)