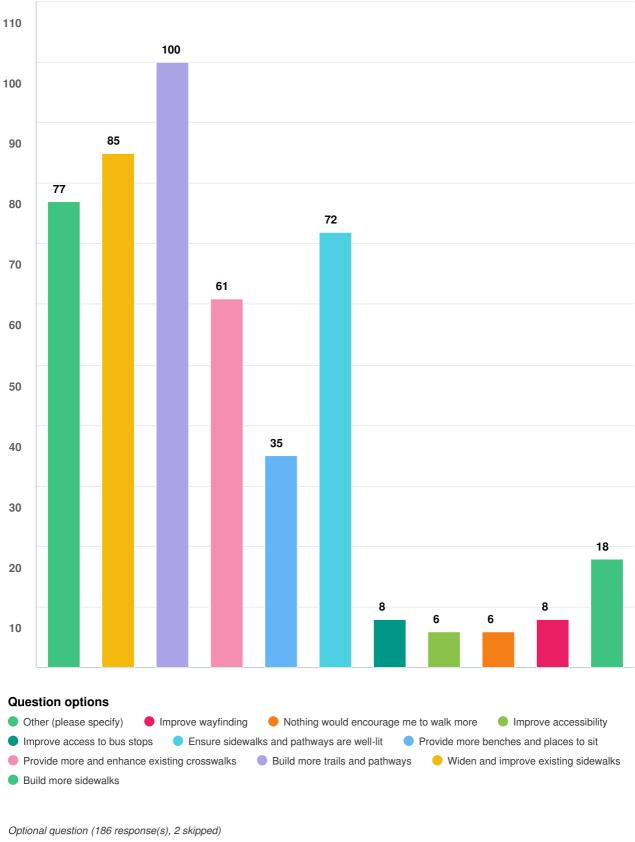

#### What could we do to encourage you to walk more? Please select your top 3. (max 3)