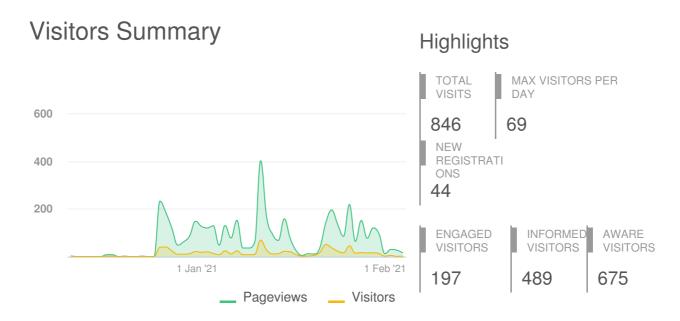

## **Transportation Master Plan**

| Aware Participants              | 675          | Engaged Participants        |              | 197        |           |
|---------------------------------|--------------|-----------------------------|--------------|------------|-----------|
| Aware Actions Performed         | Participants | Engaged Actions Performed   | Registered   | Unverified | Anonymous |
| Visited a Project or Tool Page  | 675          |                             | 1.109.010.00 | 0          | 7         |
| Informed Participants           | 489          | Contributed on Forums       | 0            | 0          | 0         |
| Informed Actions Performed      | Participants | Participated in Surveys     | 117          | 2          | 69        |
| Viewed a video                  | 0            | Contributed to Newsfeeds    | 0            | 0          | 0         |
| Viewed a photo                  | 0            | Participated in Quick Polls | 0            | 0          | 0         |
| Downloaded a document           | 0            | Posted on Guestbooks        | 0            | 0          | 0         |
| Visited the Key Dates page      | 0            | Contributed to Stories      | 0            | 0          | 0         |
| Visited an FAQ list Page        | 0            | Asked Questions             | 0            | 0          | 0         |
| Visited Instagram Page          | 0            | Placed Pins on Places       | 5            | 6          | 0         |
| Visited Multiple Project Pages  | 273          | Contributed to Ideas        | 0            | 0          | 0         |
| Contributed to a tool (engaged) | 197          |                             |              |            |           |