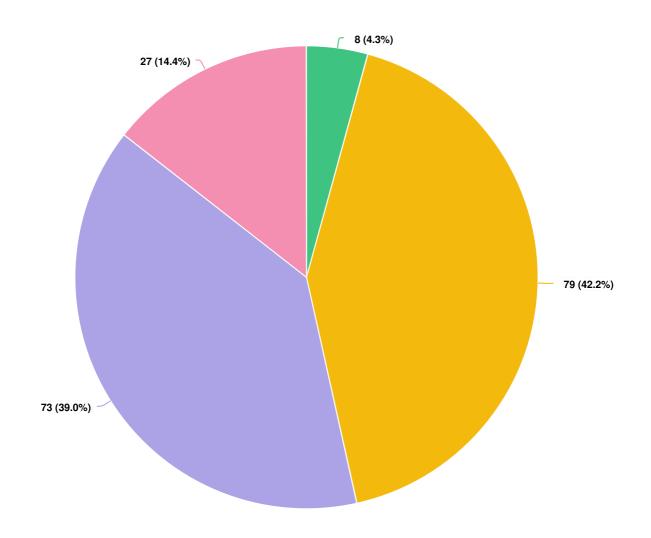

#### What type of household do you live in?

Optional question (188 response(s), 0 skipped)