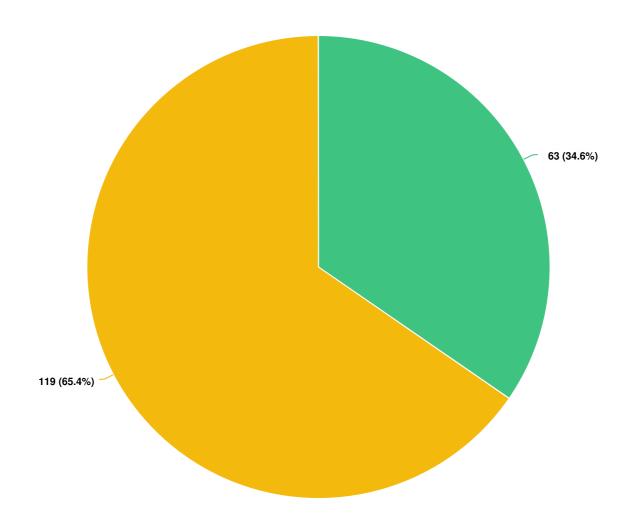

### Transportation barriers in White Rock

| Visitors 73                         | Contributors 11                                                                                                                                                                                             | CONTRIBUTIONS 28                                                                                                                                                                                                              |
|-------------------------------------|-------------------------------------------------------------------------------------------------------------------------------------------------------------------------------------------------------------|-------------------------------------------------------------------------------------------------------------------------------------------------------------------------------------------------------------------------------|
| 2020-12-29 11:43:50 -0700           |                                                                                                                                                                                                             | on the map , but is not exist. We need it.<br>Rock, British Columbia V4B 1N6, Canada                                                                                                                                          |
| CATEGO                              | http://www.talkwhiterock.ca/transporting=true#marker-46002                                                                                                                                                  | ortation/maps/transportation-barriers-in-white-rock?                                                                                                                                                                          |
| RY                                  | reporting=true#marker-46002                                                                                                                                                                                 |                                                                                                                                                                                                                               |
| Walking                             |                                                                                                                                                                                                             |                                                                                                                                                                                                                               |
| <b>2920e\$</b> 2-29 11:45:56 -0700  |                                                                                                                                                                                                             |                                                                                                                                                                                                                               |
| 2000000 2 20 11.40.00 0700          | so we can walk to the beach on Fir                                                                                                                                                                          | here are no walk path. We need the walk path here<br>nlay street.<br>Rock, British Columbia V4B 5E4, Canada                                                                                                                   |
| CATEGO                              | http://www.talkwhiterock.ca/transpo                                                                                                                                                                         | ortation/maps/transportation-barriers-in-white-rock?                                                                                                                                                                          |
| RY                                  | reporting=true#marker-46003                                                                                                                                                                                 |                                                                                                                                                                                                                               |
| Walking                             |                                                                                                                                                                                                             |                                                                                                                                                                                                                               |
| 2921e91-02 16:00:13 -0700           | congestion, and terrible sight lines rossing it; pedestrians can't be see                                                                                                                                   | e the aesthetic, the speeding vehicles; traffic<br>at street level in this block regarding pedestrians c<br>in before they step into that mid-block crosswalk - d<br>into a sidewalk that juts out, or the lane is suddenly ' |
| CATEGO                              | parking spots". Visitors entering int                                                                                                                                                                       | o White Rock do not expect a crosswalk "mid-block                                                                                                                                                                             |
| RY                                  |                                                                                                                                                                                                             | ought-out decision to plant "tall pampas grasses" on<br>Ily blocks any view of person or by any pedestrian                                                                                                                    |
| Safety                              | before they step INTO the crosswa                                                                                                                                                                           | alk which is INTO THE LANE directly in front of an o                                                                                                                                                                          |
| Issues                              | om my suite daily - there are a lot on Address: The Coast Capital Playho Columbia V4B 3Z6, Canada                                                                                                           | ouse, 1532 Johnston Rd, White Rock, British                                                                                                                                                                                   |
|                                     | nttp://www.talkwhiterock.ca/transporterorting=true#marker-46038                                                                                                                                             | ortation/maps/transportation-barriers-in-white-rock?                                                                                                                                                                          |
| 2021-01-02 16:18:21 -0700           | accelerate hard, especially when detraffic lights along Johnston). Due                                                                                                                                      | n directions). Loud motorcycles and trucks<br>riving up from Buena Vista (presumably to avoid the<br>to the slopes of both Foster and Roper, crossing t                                                                       |
| CATEGO                              | his intersection is dangerous for bo<br>Address: 1291 Foster Street, White                                                                                                                                  | oth pedestrians and drivers.<br>Prock, British Columbia V4B 3W3, Canada                                                                                                                                                       |
| RY                                  |                                                                                                                                                                                                             |                                                                                                                                                                                                                               |
| Driving                             | http://www.talkwhiterock.ca/transporting=true#marker-46039                                                                                                                                                  | ortation/maps/transportation-barriers-in-white-rock?                                                                                                                                                                          |
| Issues                              |                                                                                                                                                                                                             |                                                                                                                                                                                                                               |
| 2021-01-02 16:23:17 -0700           |                                                                                                                                                                                                             | Transportation Plan, Thrift is considered an "existin<br>n a couple painted "sharrows", I'm not aware of eve                                                                                                                  |
|                                     |                                                                                                                                                                                                             | e Rock, British Columbia V4B 2K5, Canada                                                                                                                                                                                      |
| CATEGO                              | Address: 1371 Foster Street, White                                                                                                                                                                          | e Řock, British Columbia V4B 2K5, Canada                                                                                                                                                                                      |
| RY                                  | Address: 1371 Foster Street, White                                                                                                                                                                          |                                                                                                                                                                                                                               |
|                                     | Address: 1371 Foster Street, White http://www.talkwhiterock.ca/transporeporting=true#marker-46040  Better road signage needed to stop                                                                       | e Řock, British Columbia V4B 2K5, Canada                                                                                                                                                                                      |
| RY  Cycling  2051-04 15:05:29 -0700 | Address: 1371 Foster Street, White http://www.talkwhiterock.ca/transporeporting=true#marker-46040  Better road signage needed to stop Address: 15447 Columbia Avenue,                                       | e Rock, British Columbia V4B 2K5, Canada ortation/maps/transportation-barriers-in-white-rock?  o unnecessary traffic seeking access to the beach. White Rock, British Columbia V4B 5A5, Canada                                |
| Cycling                             | Address: 1371 Foster Street, White http://www.talkwhiterock.ca/transporeporting=true#marker-46040  Better road signage needed to stop Address: 15447 Columbia Avenue, http://www.talkwhiterock.ca/transpore | e Rock, British Columbia V4B 2K5, Canada ortation/maps/transportation-barriers-in-white-rock?                                                                                                                                 |

### Transportation Issues & Opportunities Survey

| Visitors 428 | Contributors 188 | CONTRIBUTIONS 188 |
|--------------|------------------|-------------------|
|              |                  |                   |