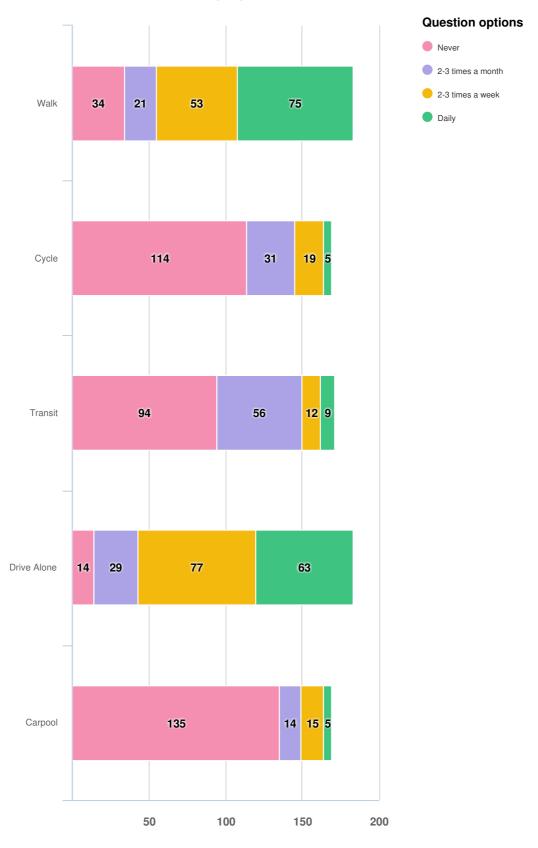

## How often do you walk, cycle, take transit, drive or carpool for transportation purposes?

Optional question (186 response(s), 2 skipped)

Question type: Likert Question