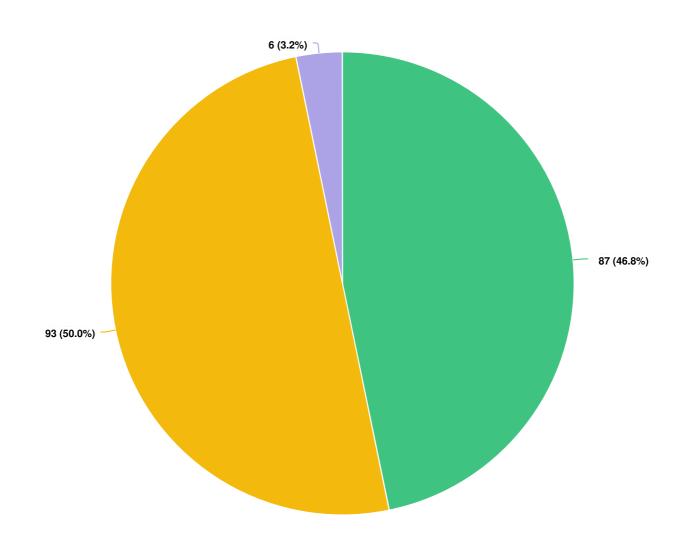

### Before COVID-19, did the weather impact what mode of transportation you chose when commuting to work or school?

#### **Question options**

- Yes, my mode of transportation changes depending on the weather
- No, I always use the same mode of transportation no matter what the weather conditions

Optional question (182 response(s), 6 skipped)