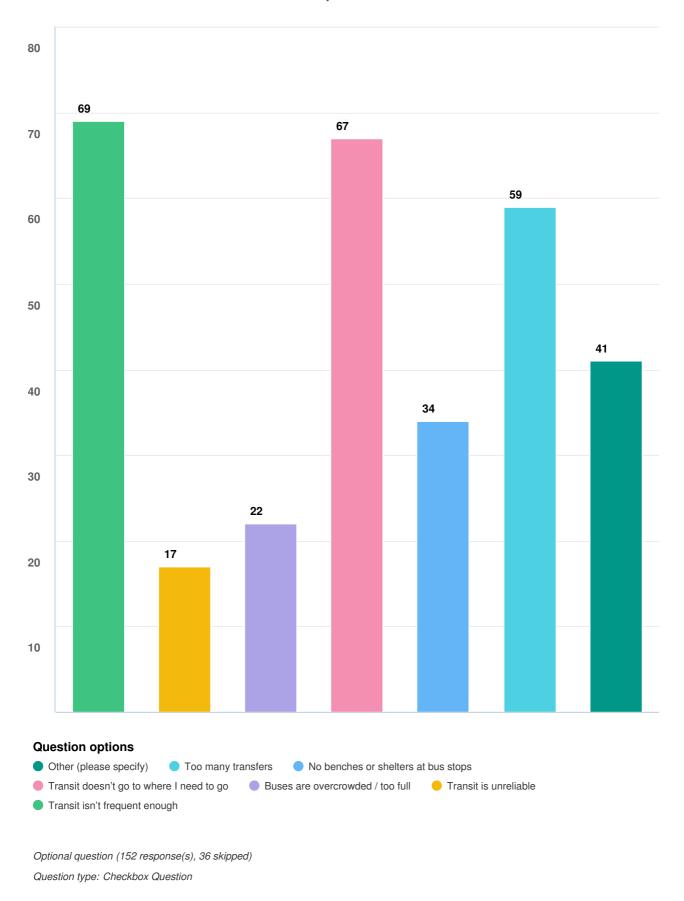

## What are the main issues or challenges for transit in White Rock? Please select your top 3.