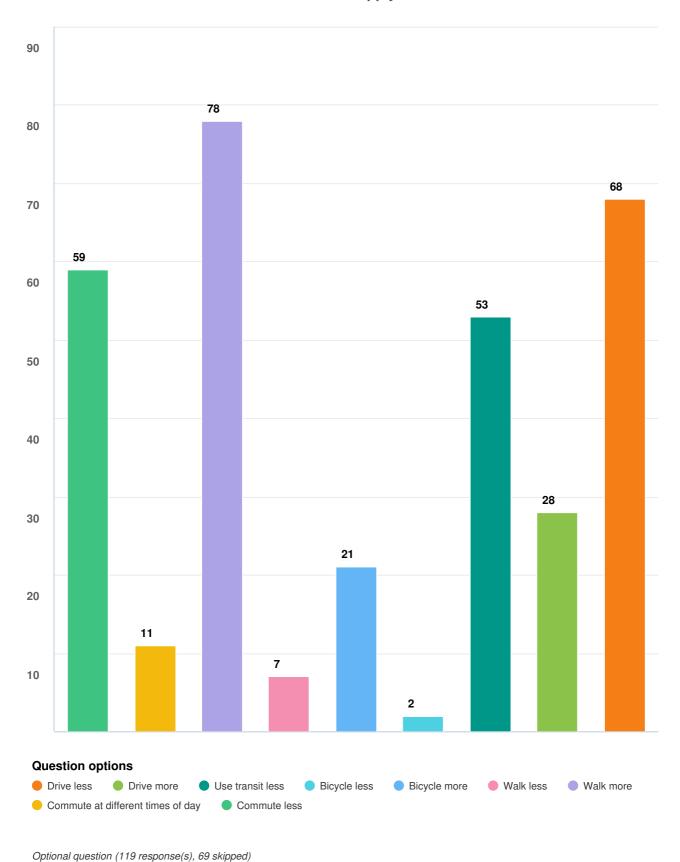

## How has COVID-19 impacted your transportation habits and travel patterns? Please select all that apply