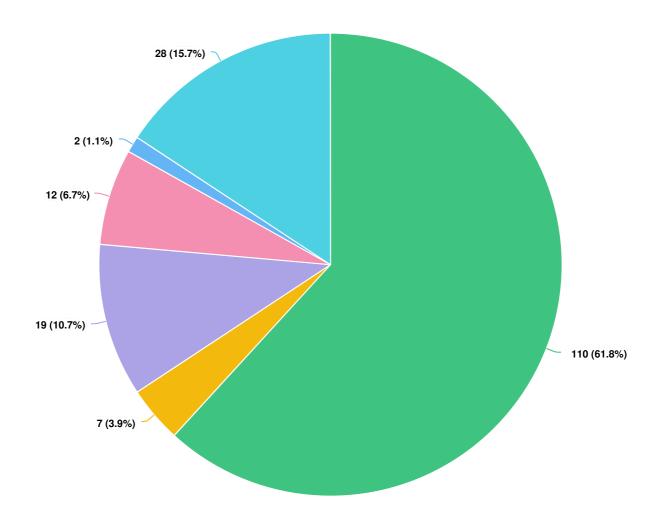

### Before COVID-19, did the weather impact what mode of transportation you chose when commuting to work or school?

#### **Question options**

- Yes, my mode of transportation changes depending on the weather
- No, I always use the same mode of transportation no matter what the weather conditions

Optional question (182 response(s), 6 skipped)