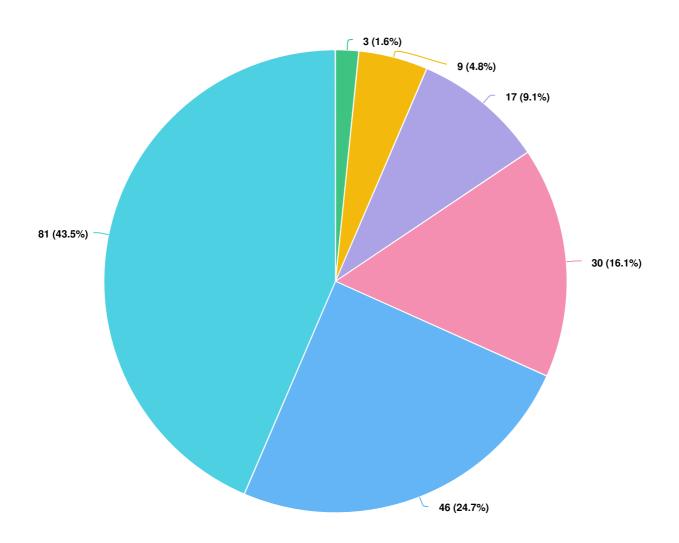

#### How many vehicles are registered to your household?

Optional question (187 response(s), 1 skipped)