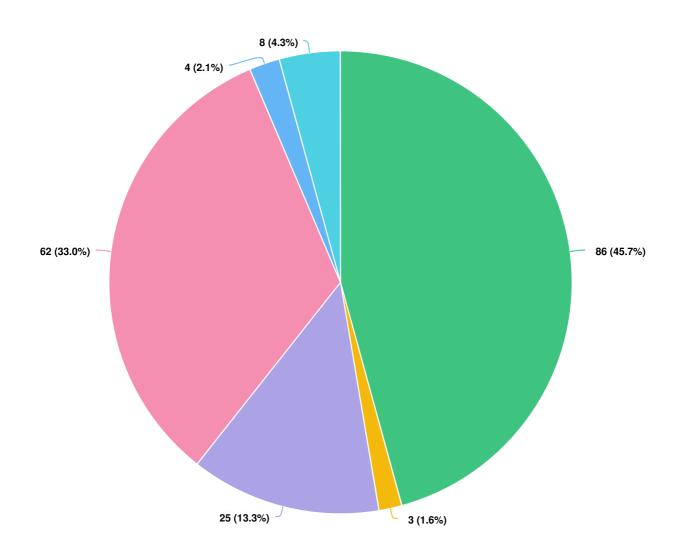

#### Has Covid-19 impacted your transportation habits and travel patterns?

Optional question (188 response(s), 0 skipped)

## How has COVID-19 impacted your transportation habits and travel patterns? Please select all that apply