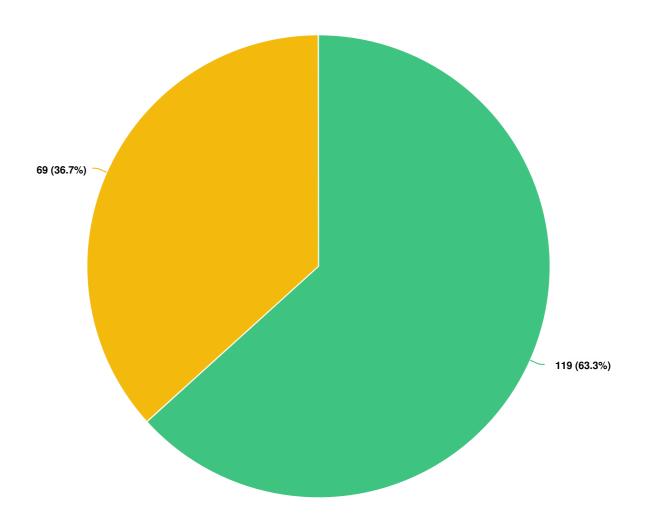

#### Has Covid-19 impacted your transportation habits and travel patterns?

Optional question (188 response(s), 0 skipped)