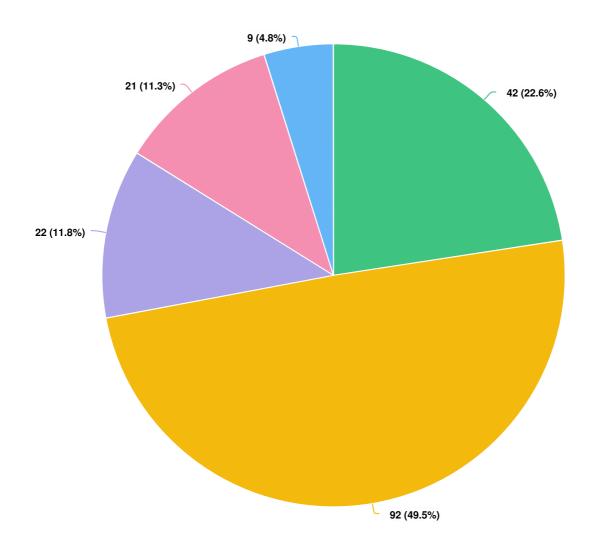

### What gender do you identify with?

Optional question (186 response(s), 2 skipped)