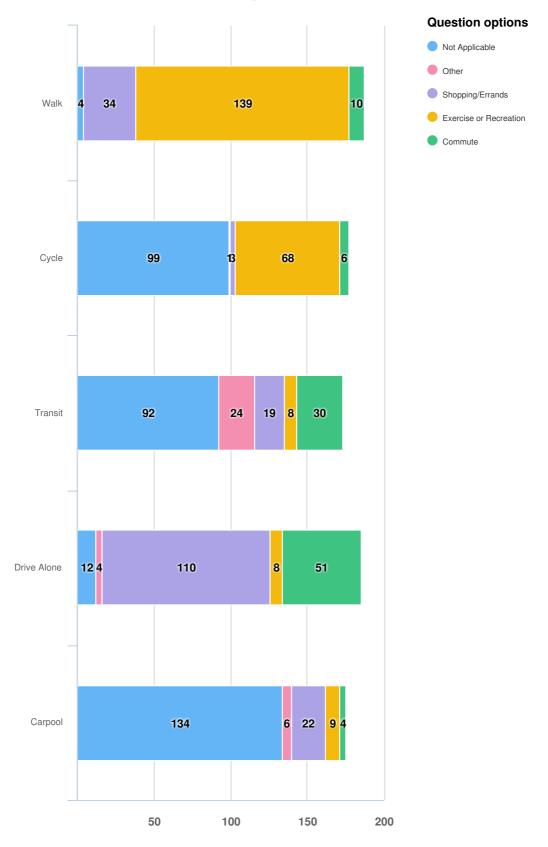

### What is the main purpose of most of your walking, cycling, transit, driving or carpool trips?

Optional question (188 response(s), 0 skipped)

Question type: Likert Question