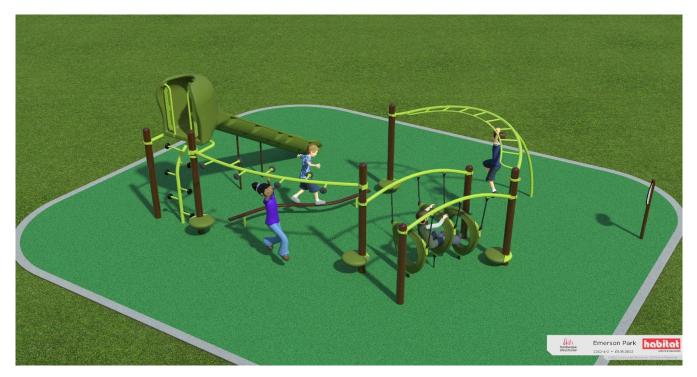

## **Emerson Park**

White Rock, BC

19-May-22

2262-4-2 PHASE 2

## Pricing 2262-4-2 PHASE 2

| Supply playground equipment (Landscape Structures Inc.) |                      | \$39,700.00                       |
|---------------------------------------------------------|----------------------|-----------------------------------|
| Install playground equipment (Habitat Systems Inc.)     |                      | \$8,444.00                        |
|                                                         |                      |                                   |
| Installation of Pour in Place Rubber Surfacing          |                      | \$34,349.00                       |
| Site work                                               |                      | \$33,350.00                       |
|                                                         | Subtotal<br>GST @ 5% | <b>\$118,681.00</b><br>\$5,934.05 |
|                                                         | Total                | \$124,615.05                      |