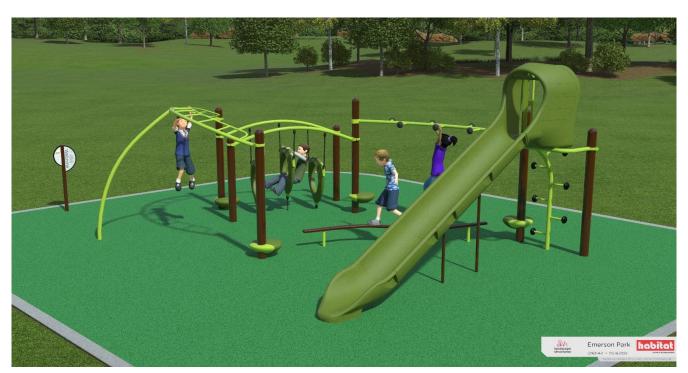

## **Emerson Park**

White Rock, BC

19-May-22

2262-4-2 PHASE 2

## Pricing 2262-4-2 PHASE 2

| Supply playground equipment (Landscape Structures Inc.) |                      | \$39,700.00                       |
|---------------------------------------------------------|----------------------|-----------------------------------|
| Install playground equipment (Habitat Systems Inc.)     |                      | \$8,444.00                        |
|                                                         |                      |                                   |
| Installation of Pour in Place Rubber Surfacing          |                      | \$34,349.00                       |
| Site work                                               |                      | \$33,350.00                       |
|                                                         | Subtotal<br>GST @ 5% | <b>\$118,681.00</b><br>\$5,934.05 |
|                                                         | Total                | \$124,615.05                      |