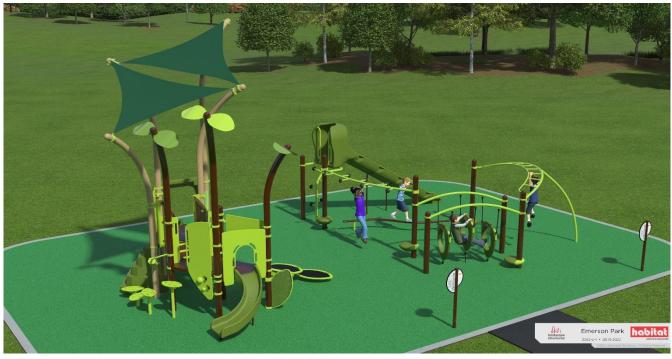

## **Emerson Park**

White Rock, BC

19-May-22

2262-4-1 PHASE 2

## **Pricing 2262-4-1 PHASE 2**

| Supply playground equipment (Landscape Structures Inc.) |                      | \$39,700.00                      |
|---------------------------------------------------------|----------------------|----------------------------------|
| Install playground equipment (Habitat Systems Inc.)     |                      | \$8,444.00                       |
| Installation of Pour in Place Rubber Surfacing          |                      | \$31,386.00                      |
| Site work                                               |                      | \$7,724.00                       |
|                                                         | Subtotal<br>GST @ 5% | <b>\$87,254.00</b><br>\$4,362.70 |
|                                                         | Total                | \$91,616.70                      |