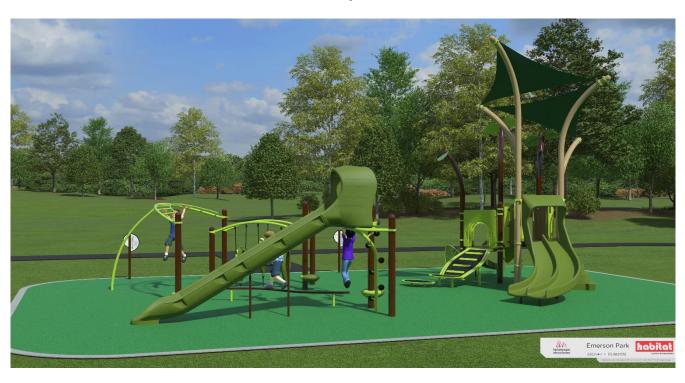

## **Emerson Park**

White Rock, BC

19-May-22

2262-4-1 PHASE 2

## **Pricing 2262-4-1 PHASE 2**

| Supply playground equipment (Landscape Structures Inc.) |                      | \$39,700.00                      |
|---------------------------------------------------------|----------------------|----------------------------------|
| Install playground equipment (Habitat Systems Inc.)     |                      | \$8,444.00                       |
| Installation of Pour in Place Rubber Surfacing          |                      | \$31,386.00                      |
| Site work                                               |                      | \$7,724.00                       |
|                                                         | Subtotal<br>GST @ 5% | <b>\$87,254.00</b><br>\$4,362.70 |
|                                                         | Total                | \$91,616.70                      |