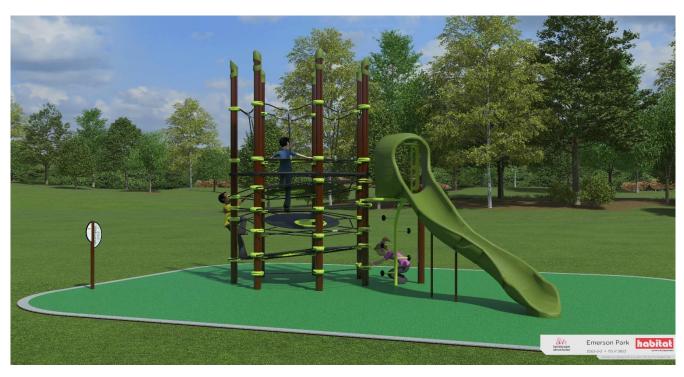

## **Emerson Park**

White Rock, BC

19-May-22

2262-2-2 PHASE 2

## **Pricing 2262-2-2 PHASE 2**

| Supply playground equipment (Landscape Structures Inc.) |                      | \$62,459.00                       |
|---------------------------------------------------------|----------------------|-----------------------------------|
| Install playground equipment (Habitat Systems Inc.)     |                      | \$13,583.00                       |
| Installation of Pour in Place Rubber Surfacing          |                      | \$31,386.00                       |
| Site work                                               |                      | \$33,354.00                       |
|                                                         | Subtotal<br>GST @ 5% | <b>\$143,423.00</b><br>\$7,171.15 |
|                                                         | Total                | \$150,594.15                      |