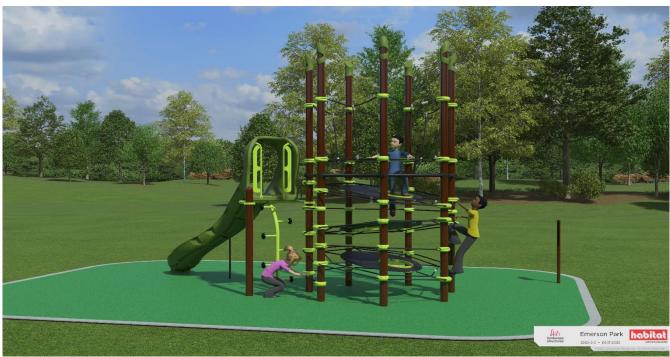

## **Emerson Park**

White Rock, BC

19-May-22

2262-2-2 PHASE 2

## **Pricing 2262-2-2 PHASE 2**

| Supply playground equipment (Landscape Structures Inc.) |                      | \$62,459.00                       |
|---------------------------------------------------------|----------------------|-----------------------------------|
| Install playground equipment (Habitat Systems Inc.)     |                      | \$13,583.00                       |
| Installation of Pour in Place Rubber Surfacing          |                      | \$31,386.00                       |
| Site work                                               |                      | \$33,354.00                       |
|                                                         | Subtotal<br>GST @ 5% | <b>\$143,423.00</b><br>\$7,171.15 |
|                                                         | Total                | \$150,594.15                      |