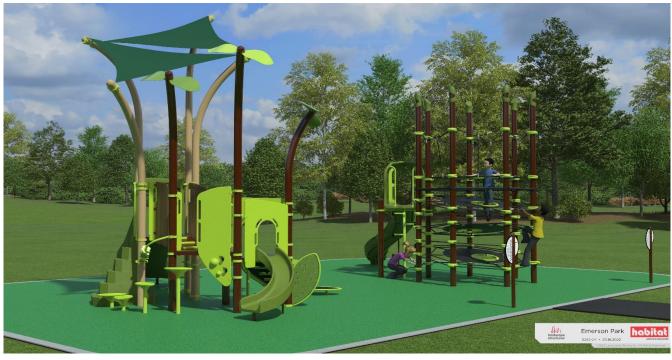

## **Emmerson Park**

White Rock, BC

19-May-22

2262-2-1 PHASE 2

## **Pricing 2262-2-1 PHASE 2**

| Supply playground equipment (Landscape Structures Inc.) |                      | \$62,459.00                       |
|---------------------------------------------------------|----------------------|-----------------------------------|
| Install playground equipment (Habitat Systems Inc.)     |                      | \$13,583.00                       |
| Installation of Pour in Place Rubber Surfacing          |                      | \$31,386.00                       |
| Site work                                               |                      | \$7,724.00                        |
|                                                         | Subtotal<br>GST @ 5% | <b>\$115,152.00</b><br>\$5,757.60 |
|                                                         | Total                | \$120,909.60                      |