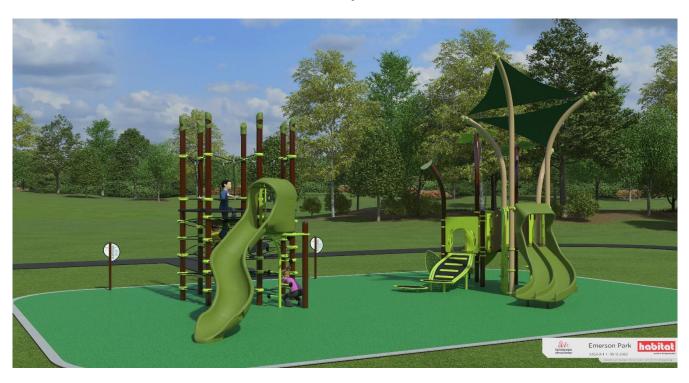

## **Emmerson Park**

White Rock, BC

19-May-22

2262-2-1 PHASE 2

## **Pricing 2262-2-1 PHASE 2**

| Supply playground equipment (Landscape Structures Inc.) |                      | \$62,459.00                       |
|---------------------------------------------------------|----------------------|-----------------------------------|
| Install playground equipment (Habitat Systems Inc.)     |                      | \$13,583.00                       |
| Installation of Pour in Place Rubber Surfacing          |                      | \$31,386.00                       |
| Site work                                               |                      | \$7,724.00                        |
|                                                         | Subtotal<br>GST @ 5% | <b>\$115,152.00</b><br>\$5,757.60 |
|                                                         | Total                | \$120,909.60                      |