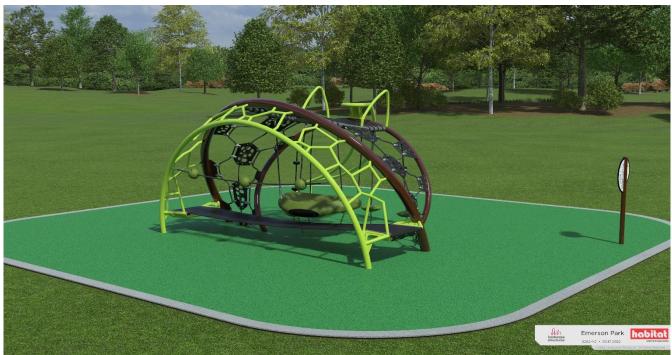

## **Emerson Park**

White Rock, BC

19-May-22

2262-1-2 PHASE 2

## **Pricing 2262-1-2 PHASE 2**

| Supply playground equipment (Landscape Structures Inc.) |                      | \$50,755.00                       |
|---------------------------------------------------------|----------------------|-----------------------------------|
| Install playground equipment (Habitat Systems Inc.)     |                      | \$10,940.00                       |
| Installation of Pour in Place Rubber Surfacing          |                      | \$31,386.00                       |
| Site work *Estimated*                                   |                      | \$33,350.00                       |
|                                                         | Subtotal<br>GST @ 5% | <b>\$128,874.00</b><br>\$6,443.70 |
|                                                         | Total                | \$135,317.70                      |