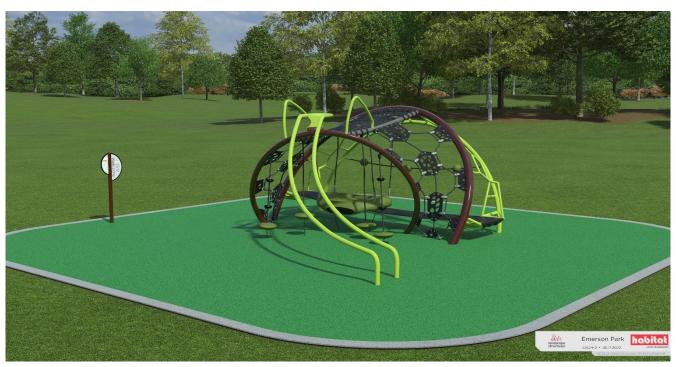

## **Emerson Park**

White Rock, BC

19-May-22

2262-1-2 PHASE 2

## **Pricing 2262-1-2 PHASE 2**

| Supply playground equipment (Landscape Structures Inc.) |                      | \$50,755.00                       |
|---------------------------------------------------------|----------------------|-----------------------------------|
| Install playground equipment (Habitat Systems Inc.)     |                      | \$10,940.00                       |
| Installation of Pour in Place Rubber Surfacing          |                      | \$31,386.00                       |
| Site work *Estimated*                                   |                      | \$33,350.00                       |
|                                                         | Subtotal<br>GST @ 5% | <b>\$128,874.00</b><br>\$6,443.70 |
|                                                         | Total                | \$135,317.70                      |