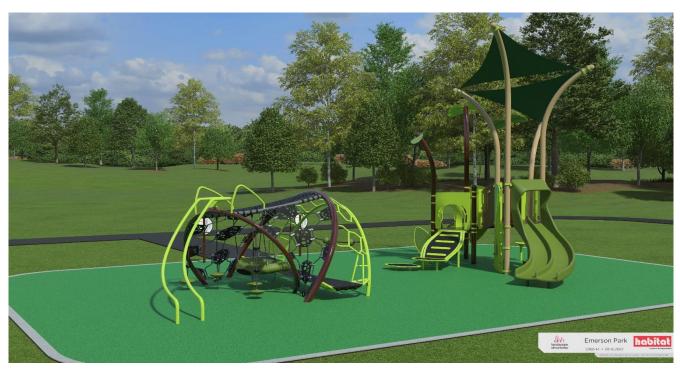

## **Emmerson Park**

White Rock, BC

19-May-22

2262-1-1 PHASE 2

## **Pricing 2262-1-1 PHASE 2**

| Supply playground equipment (Landscape Structures Inc.) |                      | \$50,755.00                       |
|---------------------------------------------------------|----------------------|-----------------------------------|
| Install playground equipment (Habitat Systems Inc.)     |                      | \$10,940.00                       |
| Installation of Pour in Place Rubber Surfacing          |                      | \$31,386.00                       |
| Site work                                               |                      | \$7,724.00                        |
|                                                         | Subtotal<br>GST @ 5% | <b>\$100,805.00</b><br>\$5,040.25 |
|                                                         | Total                | \$105,845.25                      |
|                                                         |                      |                                   |