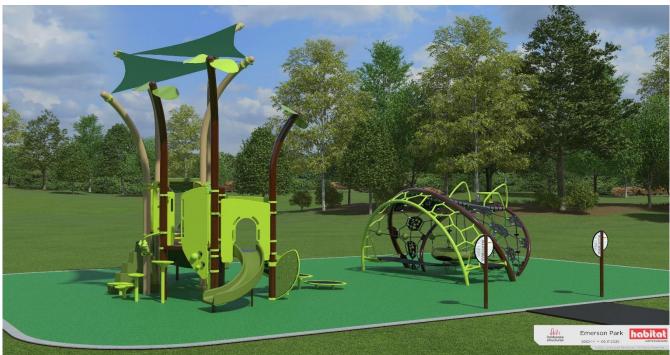

## **Emmerson Park**

White Rock, BC

19-May-22

2262-1-1 PHASE 2

## **Pricing 2262-1-1 PHASE 2**

| Supply playground equipment (Landscape Structures Inc.) |                      | \$50,755.00                       |
|---------------------------------------------------------|----------------------|-----------------------------------|
| Install playground equipment (Habitat Systems Inc.)     |                      | \$10,940.00                       |
| Installation of Pour in Place Rubber Surfacing          |                      | \$31,386.00                       |
| Site work                                               |                      | \$7,724.00                        |
|                                                         | Subtotal<br>GST @ 5% | <b>\$100,805.00</b><br>\$5,040.25 |
|                                                         | Total                | \$105,845.25                      |
|                                                         |                      |                                   |