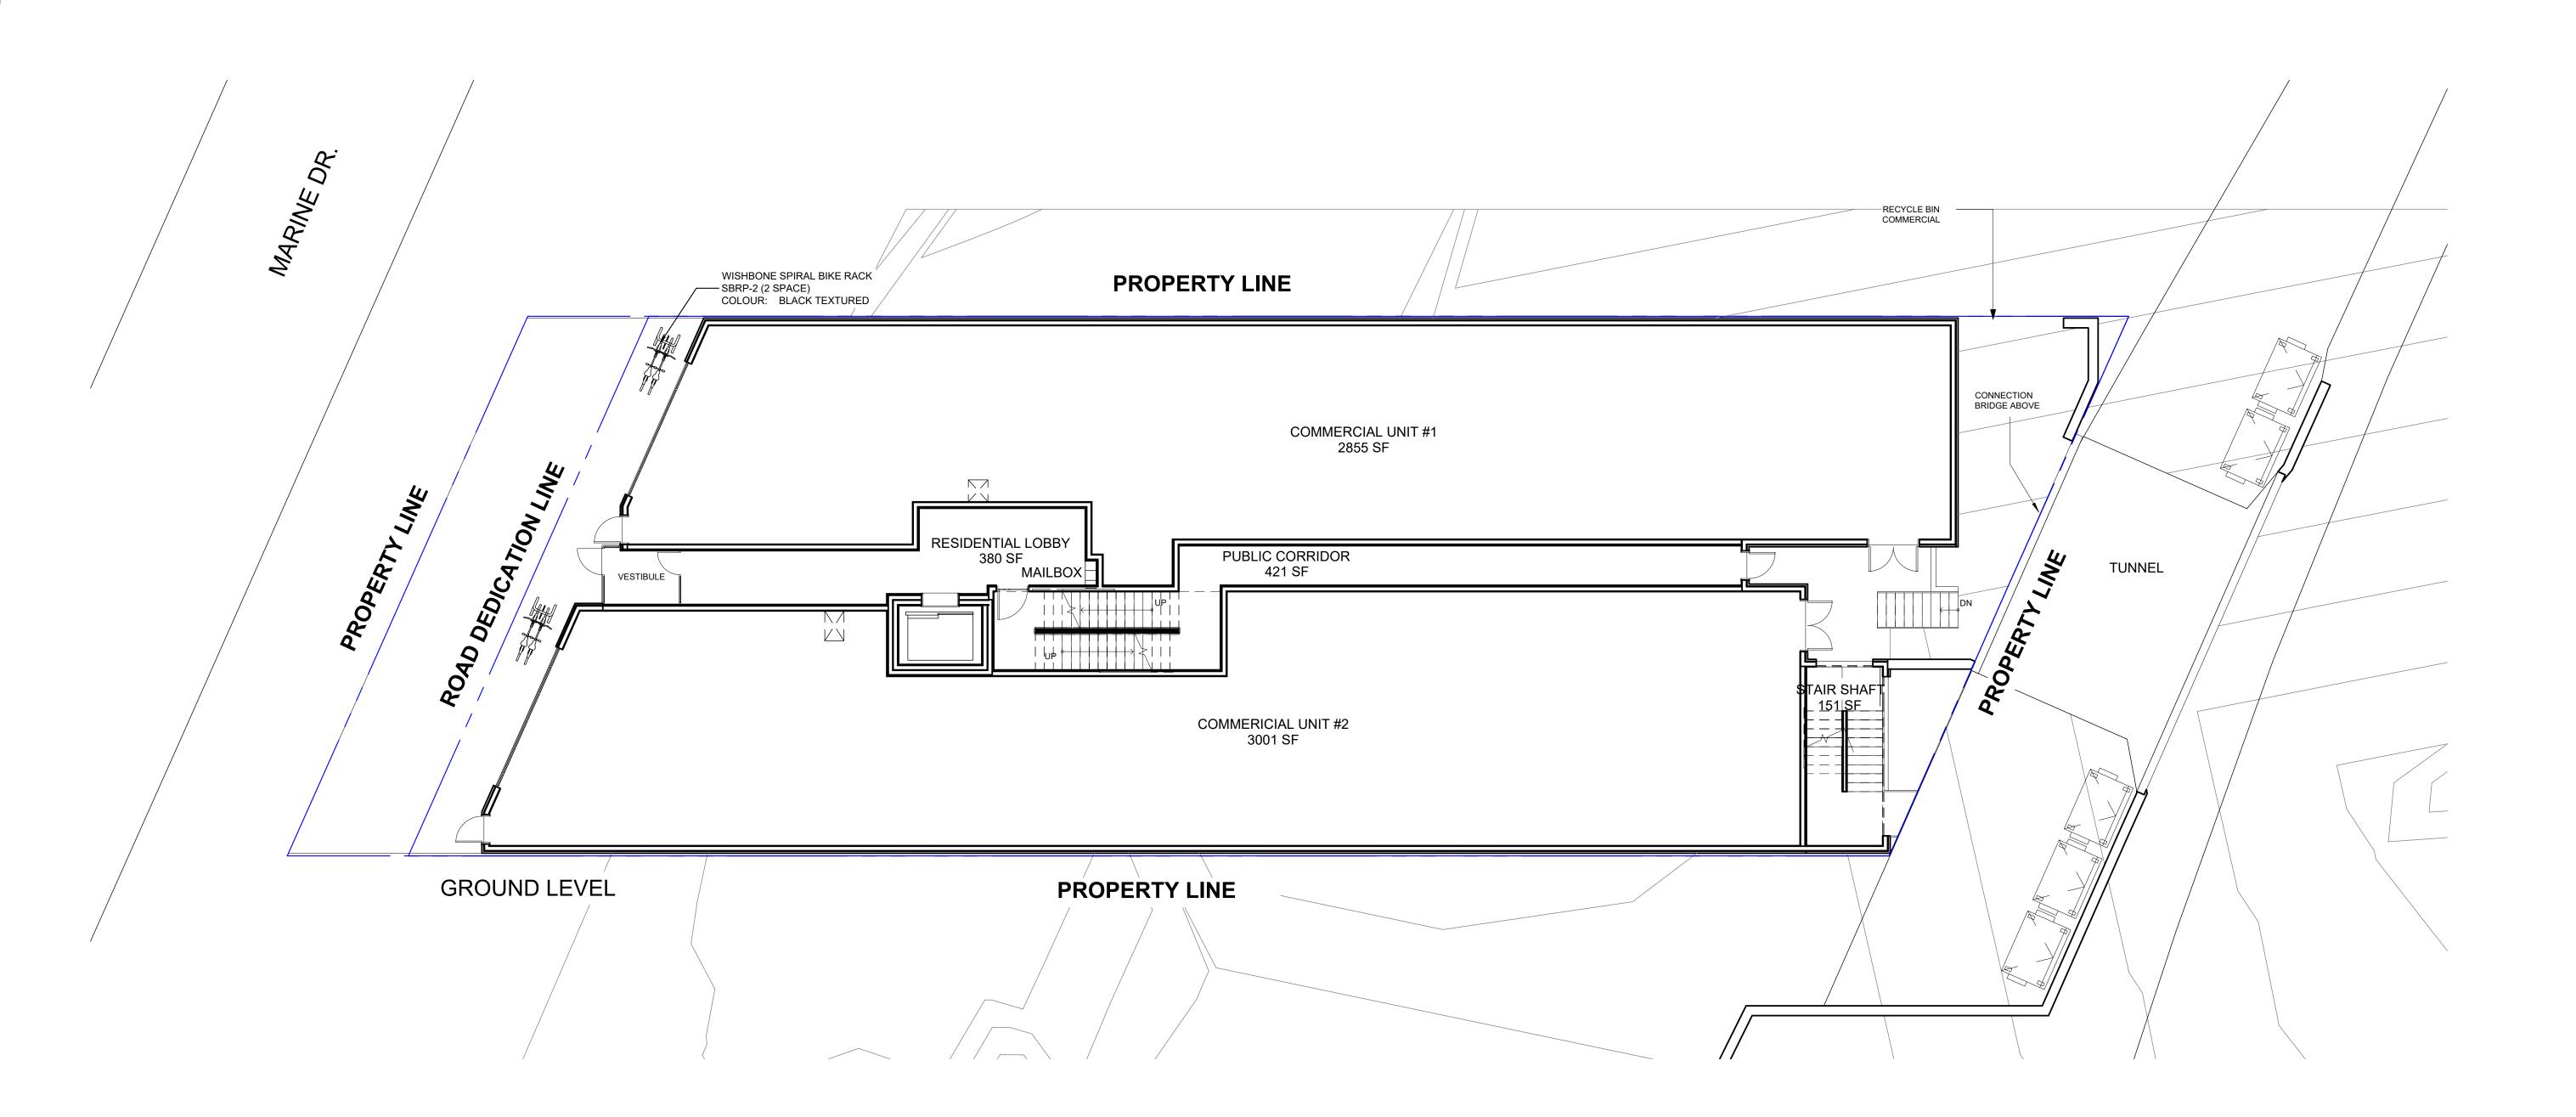

# **SEASIDE 6-STOREY RESIDENTIAL DEVELOPMENT**

14981/14985 MARINE DR. WHITE ROCK, B.C.

DRAWING TITLE:

# LANDSCAPE PLAN

| DATE:   |
|---------|
| SCALE:  |
| DRAWN:  |
| DESIGN: |
| CHK'D:  |

24.SEP.20 1:100 RJ RJ

YR

DRAWING NUMBER:

1 ╘╸┛┛ OF 4

10M

15M