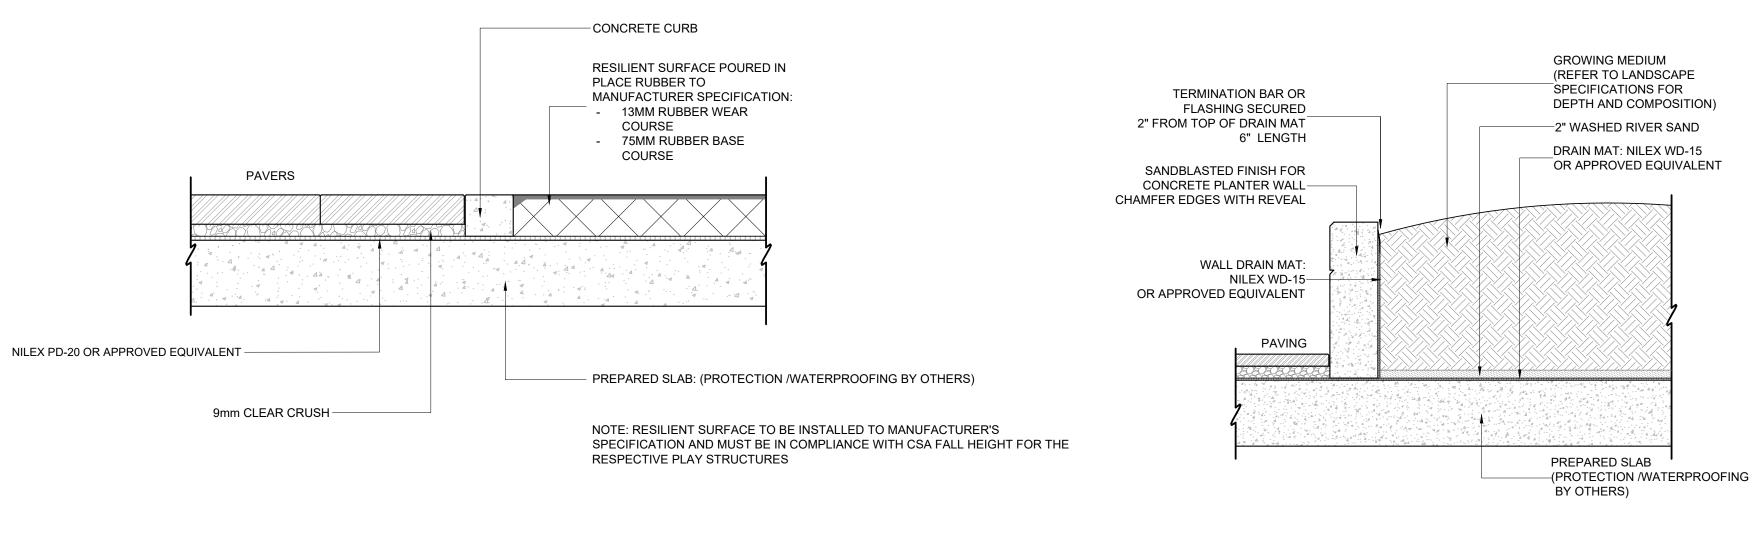

24-160.ZIP PMG PROJECT NUMBER:

POURED IN PLACE RUBBER PLAY SURFACE EDGE 1" = 1'-0"

|  | CONCRETE PAVERS        |  |  |
|--|------------------------|--|--|
|  | 1.5" - 9mm CLEAR CRUSH |  |  |
|  |                        |  |  |
|  |                        |  |  |

NOTE:

PAVERS TO BE INSTALLED TO MANUFACTURERS SPECIFICATIONS PAVERS NOT TO BE CUT MORE THAN HALF SIZE ALL PAVERS TO BE DIAMOND CUT MAX PAVER LIPPAGE 1/8" BETWEEN SURFACES FLATNESS TOLERANCE: 3/8" OVER 10 FT

ONLY PAVERS OFF SLAB ARE TO BE INFILLED WITH POLYMERIC SAND ONLY PAVERS OFF SLAB ARE TO HAVE BEDDING SAND LEVELING COURSE

3 PLANTING ON SLAB

HAUSER COFFEE TABLE

WISHBONE SPIRAL BIKE RACK

LIFESPACE GARDEN PLANTER