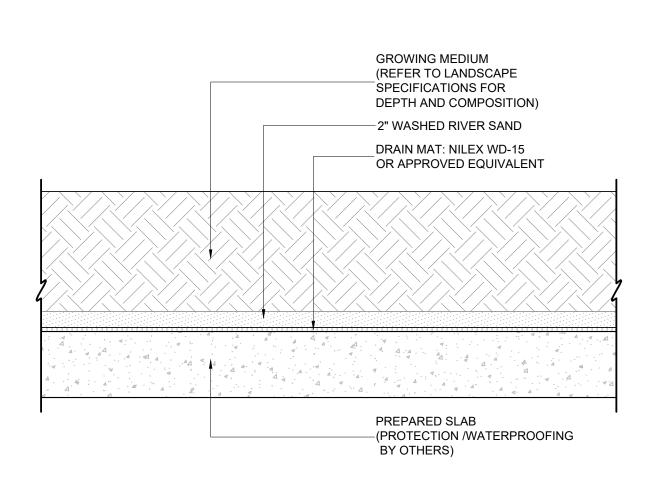

24-160.ZIP PMG PROJECT NUMBER:

POURED IN PLACE RUBBER PLAY SURFACE EDGE 1" = 1'-0"

|  | CONCRETE PAVERS        |  |  |
|--|------------------------|--|--|
|  | 1.5" - 9mm CLEAR CRUSH |  |  |
|  |                        |  |  |
|  |                        |  |  |

NOTE:

PAVERS TO BE INSTALLED TO MANUFACTURERS SPECIFICATIONS PAVERS NOT TO BE CUT MORE THAN HALF SIZE ALL PAVERS TO BE DIAMOND CUT MAX PAVER LIPPAGE 1/8" BETWEEN SURFACES FLATNESS TOLERANCE: 3/8" OVER 10 FT

ONLY PAVERS OFF SLAB ARE TO BE INFILLED WITH POLYMERIC SAND ONLY PAVERS OFF SLAB ARE TO HAVE BEDDING SAND LEVELING COURSE

3 PLANTING ON SLAB

HAUSER COFFEE TABLE

WISHBONE SPIRAL BIKE RACK

LIFESPACE GARDEN PLANTER