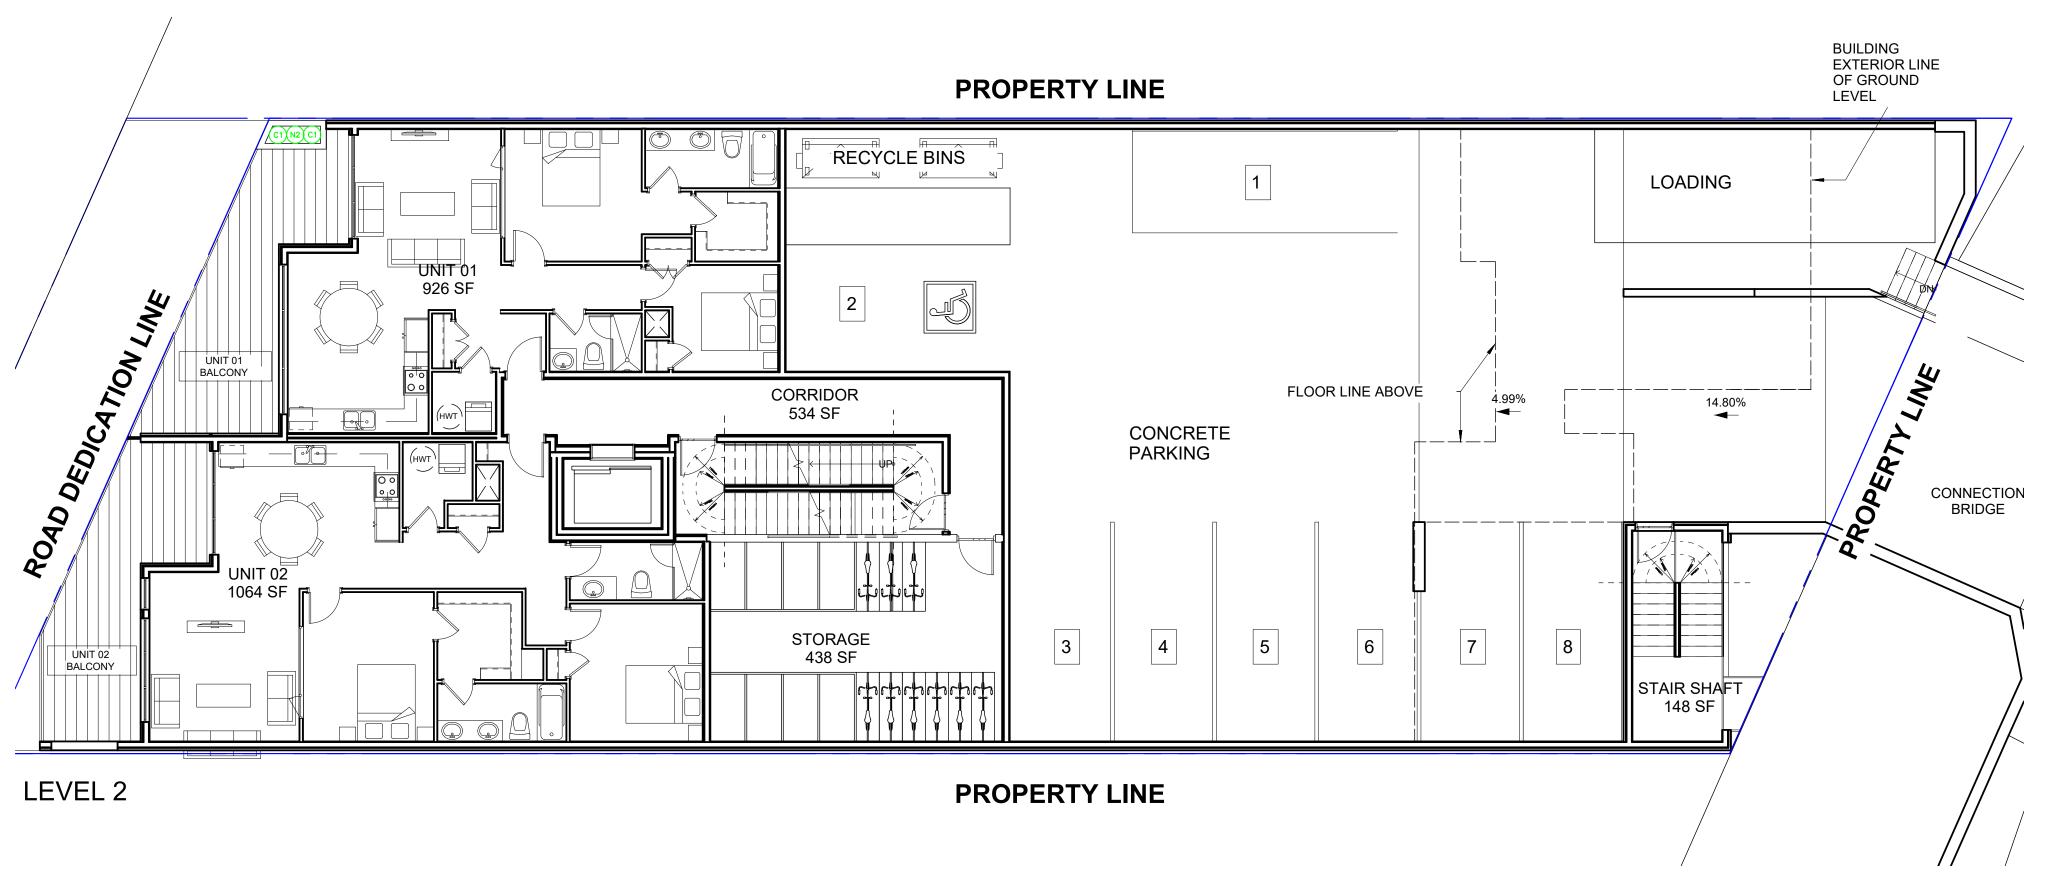

## **SEASIDE 6-STOREY RESIDENTIAL DEVELOPMENT**

14981/14985 MARINE DR. WHITE ROCK, B.C.

DRAWING TITLE:

# LEVEL2 & 3 LANDSCAPE PLAN

| DATE:   | 24.SEP.20 |
|---------|-----------|
| SCALE:  | 1:100     |
| DRAWN:  | RJ        |
| DESIGN: | RJ        |
| CHK'D:  | YR        |

OF 4

24-160.ZIP PMG PROJECT NUMBER: