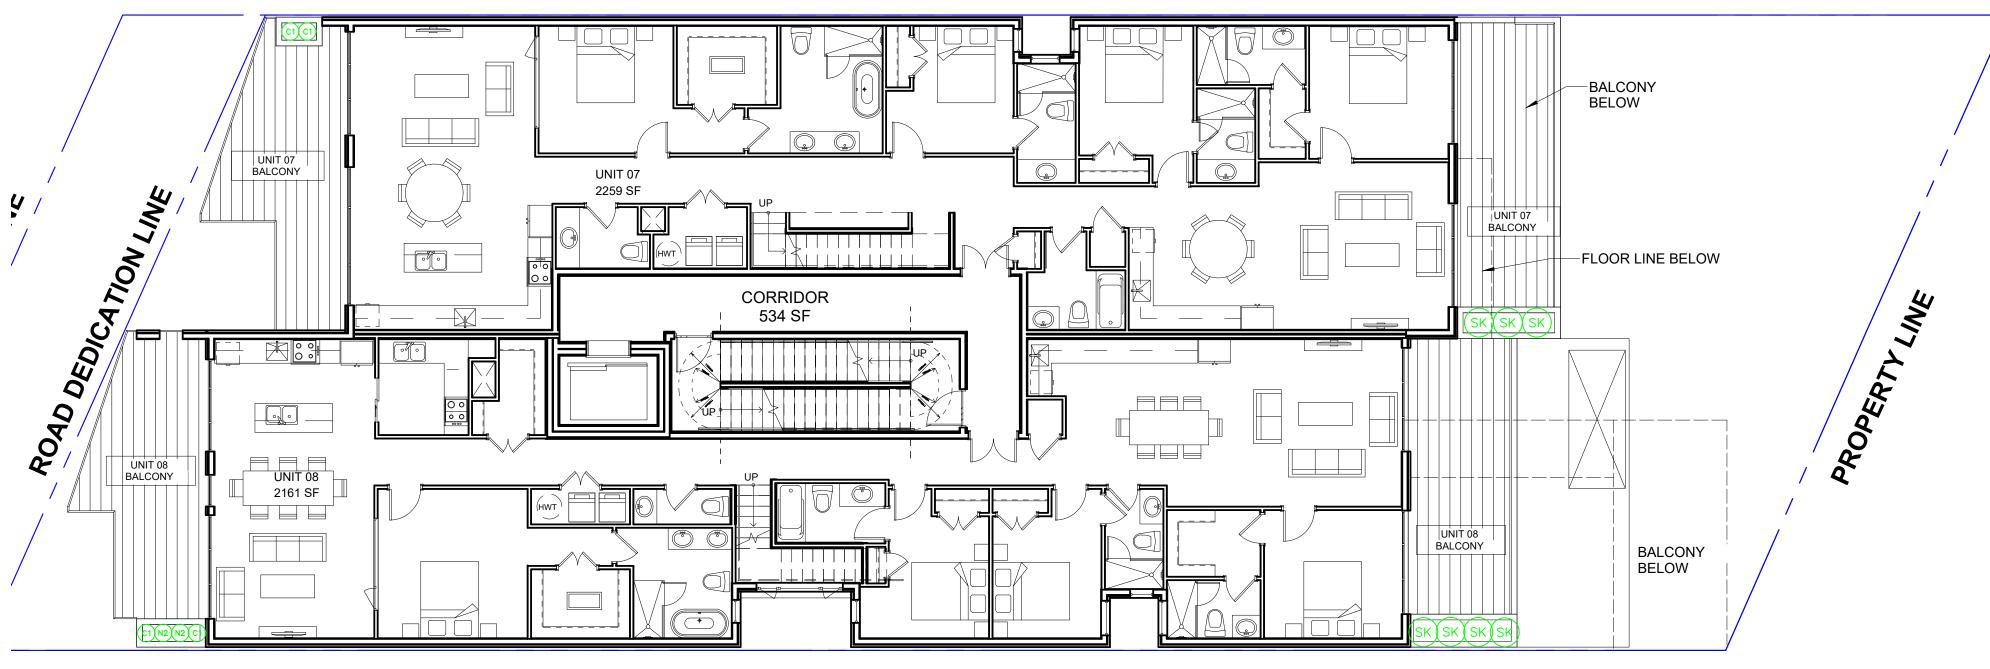

## **PROPERTY LINE**

LIGTING LEGEND

LEVEL 4

**PROPERTY LINE** 

| PLA                           | NT S                          | CHEDULE                                                                                                                                                               |                                                                                                                       | PMG PROJECT NUMBER: 24-160                                                             |
|-------------------------------|-------------------------------|-----------------------------------------------------------------------------------------------------------------------------------------------------------------------|-----------------------------------------------------------------------------------------------------------------------|----------------------------------------------------------------------------------------|
| KEY                           | QTY                           | BOTANICAL NAME                                                                                                                                                        | COMMON NAME                                                                                                           | PLANTED SIZE / REMARKS                                                                 |
| SHRUB                         |                               |                                                                                                                                                                       |                                                                                                                       |                                                                                        |
| (N2)                          | 2                             | NANDINA DOMESTICA 'FIREPOWER'                                                                                                                                         | FIREPOWER HEAVENLY BAMBOO                                                                                             | #2 POT; 40CM                                                                           |
| N2<br>SK                      | 7                             | SKIMMIA JAPONICA (90% MALE)                                                                                                                                           | JAPANESE SKIMMIA                                                                                                      | #2 POT; 30CM                                                                           |
| GRASS                         |                               |                                                                                                                                                                       |                                                                                                                       |                                                                                        |
| <b>C1</b>                     | 4                             | CAREX FLAGELLIFERA 'KIWI'                                                                                                                                             | KIWI WEEPING SEDGE                                                                                                    | #1 POT                                                                                 |
| STANDAI<br>MINIMUM<br>REQUIRE | RD, LATE<br>I ACCEP<br>MENTS. | SIZES IN THIS LIST ARE SPECIFIED ACCORD<br>EST EDITION. CONTAINER SIZES SPECIFIED<br>TABLE SIZES. * REFER TO SPECIFICATIONS<br>. * SEARCH AND REVIEW: MAKE PLANT MATE | AS PER CNLA STANDARD. BOTH PLANT SIZE<br>FOR DEFINED CONTAINER MEASUREMENTS<br>ERIAL AVAILABLE FOR OPTIONAL REVIEW BY | E AND CONTAINER SIZE ARE THE<br>S AND OTHER PLANT MATERIAL<br>Y LANDSCAPE ARCHITECT AT |
|                               |                               | PLY. AREA OF SEARCH TO INCLUDE LOWEF                                                                                                                                  |                                                                                                                       |                                                                                        |
| APPROV                        | AI FROM                       | M THE LANDSCAPE ARCHITECT PRIOR TO MA                                                                                                                                 | AKING ANY SUBSTITUTIONS TO THE SPECIE                                                                                 | IED MATERIAL UNAPPROVED                                                                |