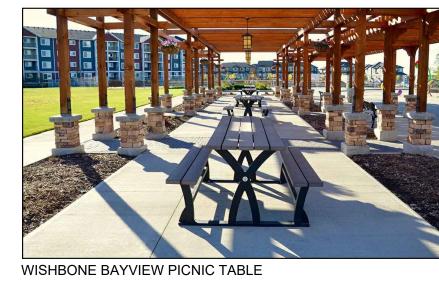

ONLY PAVERS OFF SLAB ARE TO BE INFILLED WITH POLYMERIC SAND ONLY PAVERS OFF SLAB ARE TO HAVE BEDDING SAND LEVELING COURSE

3 PLANTING ON SLAB

HAUSER COFFEE TABLE

WISHBONE SPIRAL BIKE RACK

LIFESPACE GARDEN PLANTER