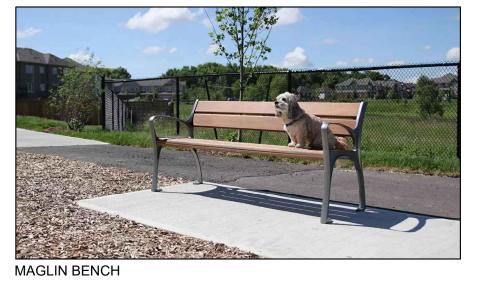

| OF 4            |
|         |           |                 |

24-160.ZIP PMG PROJECT NUMBER:



POURED IN PLACE RUBBER PLAY SURFACE EDGE 1" = 1'-0"

|  | CONCRETE PAVERS        |  |  |
|--|------------------------|--|--|
|  | 1.5" - 9mm CLEAR CRUSH |  |  |
|  |                        |  |  |
|  |                        |  |  |

NOTE:

PAVERS TO BE INSTALLED TO MANUFACTURERS SPECIFICATIONS PAVERS NOT TO BE CUT MORE THAN HALF SIZE ALL PAVERS TO BE DIAMOND CUT MAX PAVER LIPPAGE 1/8" BETWEEN SURFACES FLATNESS TOLERANCE: 3/8" OVER 10 FT

ONLY PAVERS OFF SLAB ARE TO BE INFILLED WITH POLYMERIC SAND ONLY PAVERS OFF SLAB ARE TO HAVE BEDDING SAND LEVELING COURSE





3 PLANTING ON SLAB





HAUSER COFFEE TABLE



WISHBONE SPIRAL BIKE RACK



LIFESPACE GARDEN PLANTER





JAMBETTE CREATIVE SPACE





HAUSER SOFA



POTTING BENCH



MAGLIN TABLE AND CHAIR

©Copyright reserved. This drawing and design is the property of PMG Landscape Architects and may not be reproduced or used for other projects without their permission.



SEAL:



1 2024/OCT/02 REVISION PER CLIENT REQUEST REVISION DESCRIPTION

YR DR.

CLIENT:

#### PROJECT:

#### **SEASIDE 6-STOREY RESIDENTIAL DEVELOPMENT**

14981/14985 MARINE DR. WHITE ROCK, B.C.

DRAWING TITLE:



DATE: SCALE: DRAWN: DESIGN: CHK'D:

24.SEP.20 AS SHOWN RJ

RJ

YR

DRAWING NUMBER:

L4

24-160