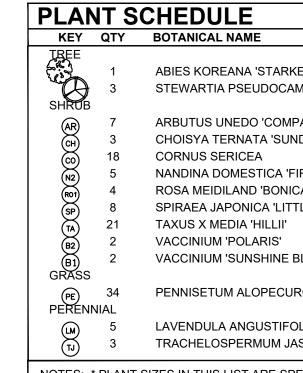

#### PLANT SCHEDULE KEY QTY BOTANICAL NAME

| SHRUB        | 1                  | NANDINA DOMESTICA 'FIRE                                  |
|--------------|--------------------|----------------------------------------------------------|
| GRASS<br>(1) | 2                  | CAREX FLAGELLIFERA 'KIV                                  |
| STANDAR      | D, LA <sup>-</sup> | T SIZES IN THIS LIST ARE SP<br>TEST EDITION. CONTAINER S |

PECIFIED ACCORDING TO THE BC LANDSCAPE STANDARD AND CANADIAN LANDSCAPE SIZES SPECIFIED AS PER CNLA STANDARD. BOTH PLANT SIZE AND CONTAINER SIZE ARE THE MINIMUM ACCEPTABLE SIZES. \* REFER TO SPECIFICATIONS FOR DEFINED CONTAINER MEASUREMENTS AND OTHER PLANT MATERIAL REQUIREMENTS. \* SEARCH AND REVIEW: MAKE PLANT MATERIAL AVAILABLE FOR OPTIONAL REVIEW BY LANDSCAPE ARCHITECT AT SOURCE OF SUPPLY. AREA OF SEARCH TO INCLUDE LOWER MAINLAND AND FRASER VALLEY. \* SUBSTITUTIONS: OBTAIN WRITTEN APPROVAL FROM THE LANDSCAPE ARCHITECT PRIOR TO MAKING ANY SUBSTITUTIONS TO THE SPECIFIED MATERIAL. UNAPPROVED SUBSTITUTIONS WILL BE REJECTED. ALLOW A MINIMUM OF FIVE DAYS PRIOR TO DELIVERY FOR REQUEST TO SUBSTITUTE. SUBSTITUTIONS ARE SUBJECT TO BC LANDSCAPE STANDARD AND CANADIAN LANDSCAPE STANDARD - DEFINITION OF CONDITIONS OF AVAILABILITY. \* ALL LANDSCAPE MATERIAL AND WORKMANSHIP MUST MEET OR EXCEED BC LANDSCAPE STANDARD AND CANADIAN LANDSCAPE STANDARD LATEST EDITION. \* ALL PLANT MATERIAL MUST BE PROVIDED FROM CERTIFIED DISEASE FREE NURSERY. \* BIO-SOLIDS NOT PERMITTED IN GROWING MEDIUM UNLESS AUTHORIZED BY LANDSCAPE ARCHITECT.

- ACER PALMATUM 'BLOODGOOD' - BOULDERS

PMG PROJECT NUMBER: 24-160 PLANTED SIZE / REMARKS COMMON NAME #2 POT; 40CM REPOWER' FIREPOWER HEAVENLY BAMBOO KIWI WEEPING SEDGE #1 POT

|                 |                                   | PMG PROJECT NUMBER: 24-160 |
|-----------------|-----------------------------------|----------------------------|
|                 | COMMON NAME                       | PLANTED SIZE / REMARKS     |
|                 |                                   |                            |
| RS DWARF'       | KOREAN FIR 'STARKERS DWARF'       | #7 POT                     |
| GOOD'           | RED JAPANESE MAPLE                | 2.5M HT; B&B UPRIGHT FORM  |
| LA 'NIKKO BLUE' | BIGLEAF HYDRANGEA (BLUE)          | #3 POT; 80CM               |
| EPOWER'         | FIREPOWER HEAVENLY BAMBOO         | #2 POT; 40CM               |
| IALE)           | JAPANESE SKIMMIA                  | #2 POT; 30CM               |
| VI              | KIWI WEEPING SEDGE                | #1 POT                     |
| JOHN ELSLEY'    | GERANIUM; MAGENTA                 | 15CM POT                   |
|                 | HOSTA; GREEN AND WHITE VARIEGATED | #1 POT; 1 EYE              |
|                 | WESTERN SWORD FERN                | #1 POT; 25CM               |

NOTES: \* PLANT SIZES IN THIS LIST ARE SPECIFIED ACCORDING TO THE BC LANDSCAPE STANDARD AND CANADIAN LANDSCAPE STANDARD, LATEST EDITION. CONTAINER SIZES SPECIFIED AS PER CNLA STANDARD. BOTH PLANT SIZE AND CONTAINER SIZE ARE THE MINIMUM ACCEPTABLE SIZES. \* REFER TO SPECIFICATIONS FOR DEFINED CONTAINER MEASUREMENTS AND OTHER PLANT MATERIAL REQUIREMENTS. \* SEARCH AND REVIEW: MAKE PLANT MATERIAL AVAILABLE FOR OPTIONAL REVIEW BY LANDSCAPE ARCHITECT AT SOURCE OF SUPPLY. AREA OF SEARCH TO INCLUDE LOWER MAINLAND AND FRASER VALLEY. \* SUBSTITUTIONS: OBTAIN WRITTEN APPROVAL FROM THE LANDSCAPE ARCHITECT PRIOR TO MAKING ANY SUBSTITUTIONS TO THE SPECIFIED MATERIAL. UNAPPROVED SUBSTITUTIONS WILL BE REJECTED. ALLOW A MINIMUM OF FIVE DAYS PRIOR TO DELIVERY FOR REQUEST TO SUBSTITUTE. SUBSTITUTIONS ARE SUBJECT TO BC LANDSCAPE STANDARD AND CANADIAN LANDSCAPE STANDARD - DEFINITION OF CONDITIONS OF AVAILABILITY. \* ALL LANDSCAPE MATERIAL AND WORKMANSHIP MUST MEET OR EXCEED BC LANDSCAPE STANDARD AND CANADIAN LANDSCAPE STANDARD LATEST EDITION. \* ALL PLANT MATERIAL MUST BE PROVIDED FROM CERTIFIED DISEASE FREE NURSERY. \* BIO-SOLIDS NOT PERMITTED IN GROWING MEDIUM UNLESS AUTHORIZED BY LANDSCAPE ARCHITECT.