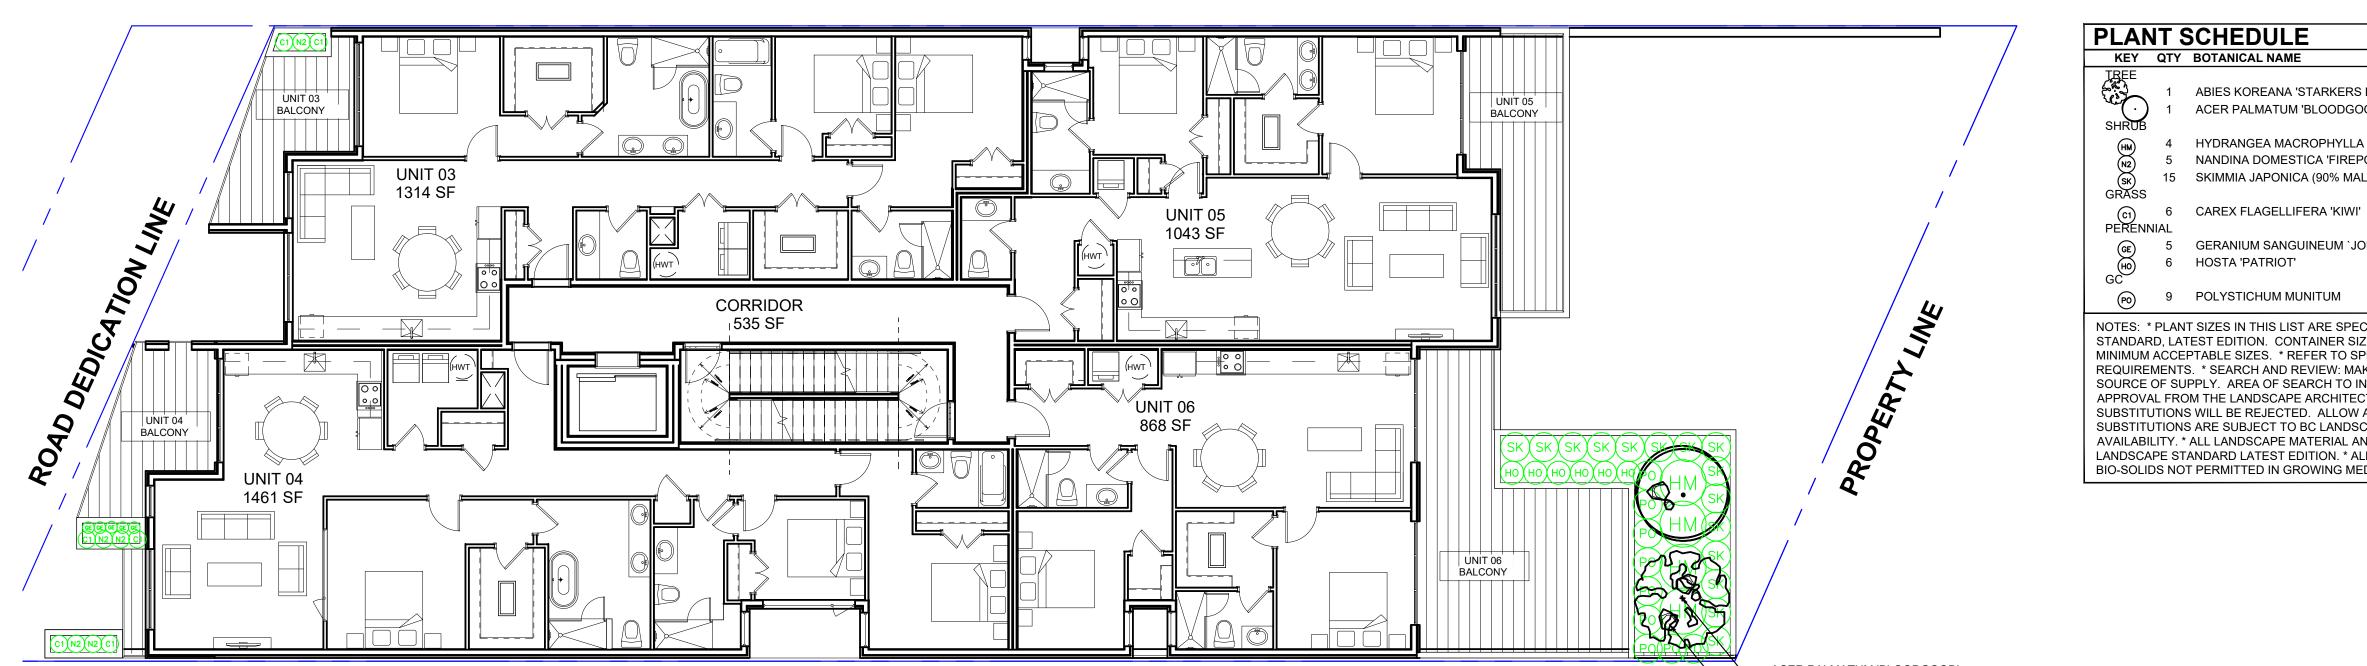

**PROPERTY LINE** 

**PROPERTY LINE** 

LEVEL 3

#### PLANT SCHEDULE KEY QTY BOTANICAL NAME

| SHRUB        | 1                  | NANDINA DOMESTICA 'FIRE                                  |
|--------------|--------------------|----------------------------------------------------------|
| GRASS<br>(1) | 2                  | CAREX FLAGELLIFERA 'KIV                                  |
| STANDAR      | D, LA <sup>-</sup> | T SIZES IN THIS LIST ARE SP<br>TEST EDITION. CONTAINER S |

- ACER PALMATUM 'BLOODGOOD' - BOULDERS

PMG PROJECT NUMBER: 24-160 PLANTED SIZE / REMARKS COMMON NAME #2 POT; 40CM REPOWER' FIREPOWER HEAVENLY BAMBOO KIWI WEEPING SEDGE #1 POT

|                 |                                   | PMG PROJECT NUMBER: 24-160 |
|-----------------|-----------------------------------|----------------------------|
|                 | COMMON NAME                       | PLANTED SIZE / REMARKS     |
|                 |                                   |                            |
| RS DWARF'       | KOREAN FIR 'STARKERS DWARF'       | #7 POT                     |
| GOOD'           | RED JAPANESE MAPLE                | 2.5M HT; B&B UPRIGHT FORM  |
| LA 'NIKKO BLUE' | BIGLEAF HYDRANGEA (BLUE)          | #3 POT; 80CM               |
| EPOWER'         | FIREPOWER HEAVENLY BAMBOO         | #2 POT; 40CM               |
| IALE)           | JAPANESE SKIMMIA                  | #2 POT; 30CM               |
| VI              | KIWI WEEPING SEDGE                | #1 POT                     |
| JOHN ELSLEY'    | GERANIUM; MAGENTA                 | 15CM POT                   |
|                 | HOSTA; GREEN AND WHITE VARIEGATED | #1 POT; 1 EYE              |
|                 | WESTERN SWORD FERN                | #1 POT; 25CM               |