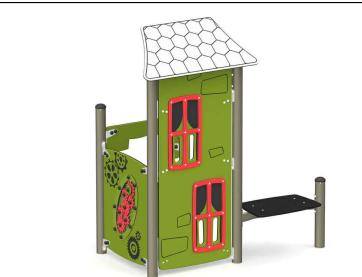

JAMBETTE CREATIVE SPACE

HAUSER SOFA

POTTING BENCH

MAGLIN TABLE AND CHAIR

©Copyright reserved. This drawing and design is the property of PMG Landscape Architects and may not be reproduced or used for other projects without their permission.