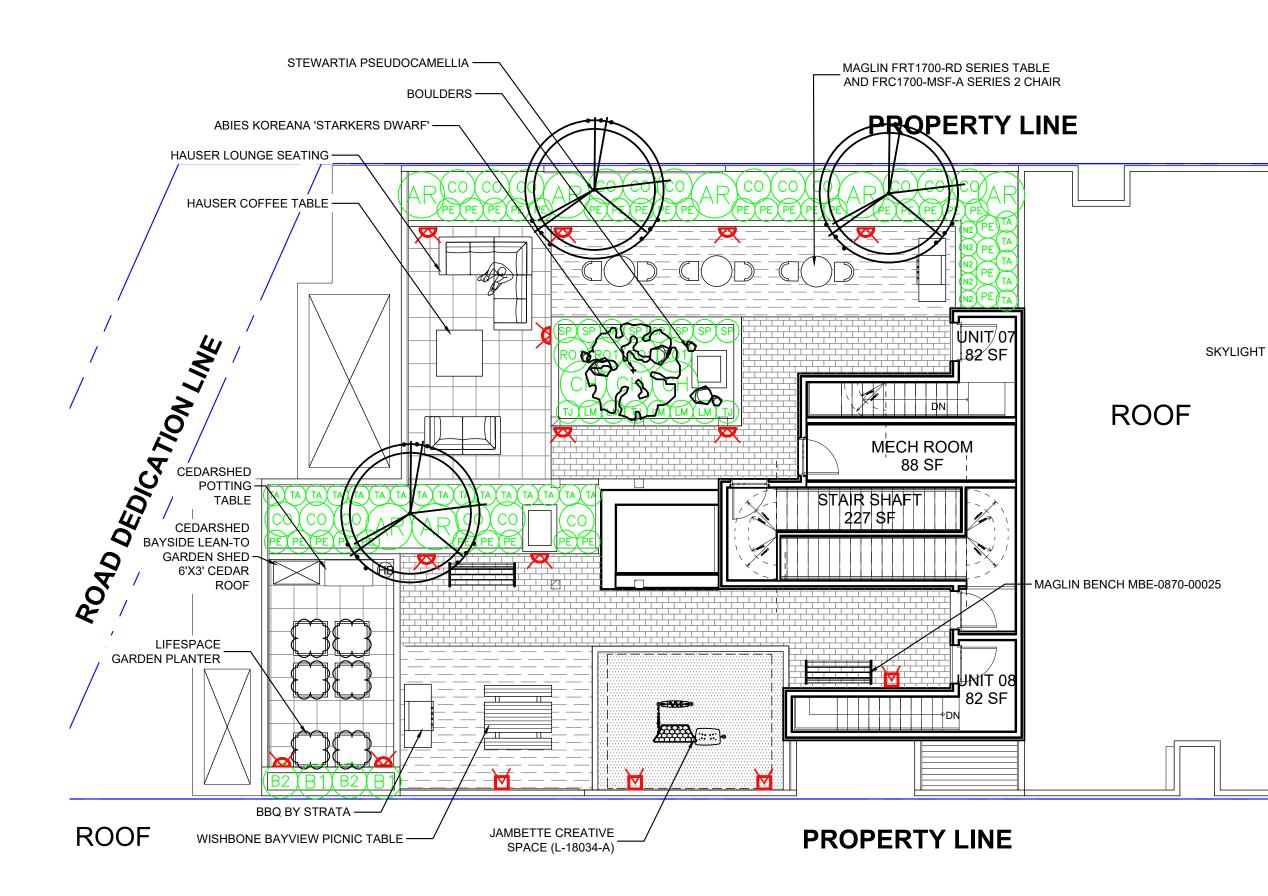

**PROPERTY LINE** 

**PROPERTY LINE** 

LEVEL 3

## **PROPERTY LINE**

LIGTING LEGEND

LEVEL 4

**PROPERTY LINE** 

ONLY PAVERS OFF SLAB ARE TO BE INFILLED WITH POLYMERIC SAND ONLY PAVERS OFF SLAB ARE TO HAVE BEDDING SAND LEVELING COURSE

3 PLANTING ON SLAB

HAUSER COFFEE TABLE

WISHBONE SPIRAL BIKE RACK

LIFESPACE GARDEN PLANTER

JAMBETTE CREATIVE SPACE

HAUSER SOFA

POTTING BENCH

MAGLIN TABLE AND CHAIR

©Copyright reserved. This drawing and design is the property of PMG Landscape Architects and may not be reproduced or used for other projects without their permission.