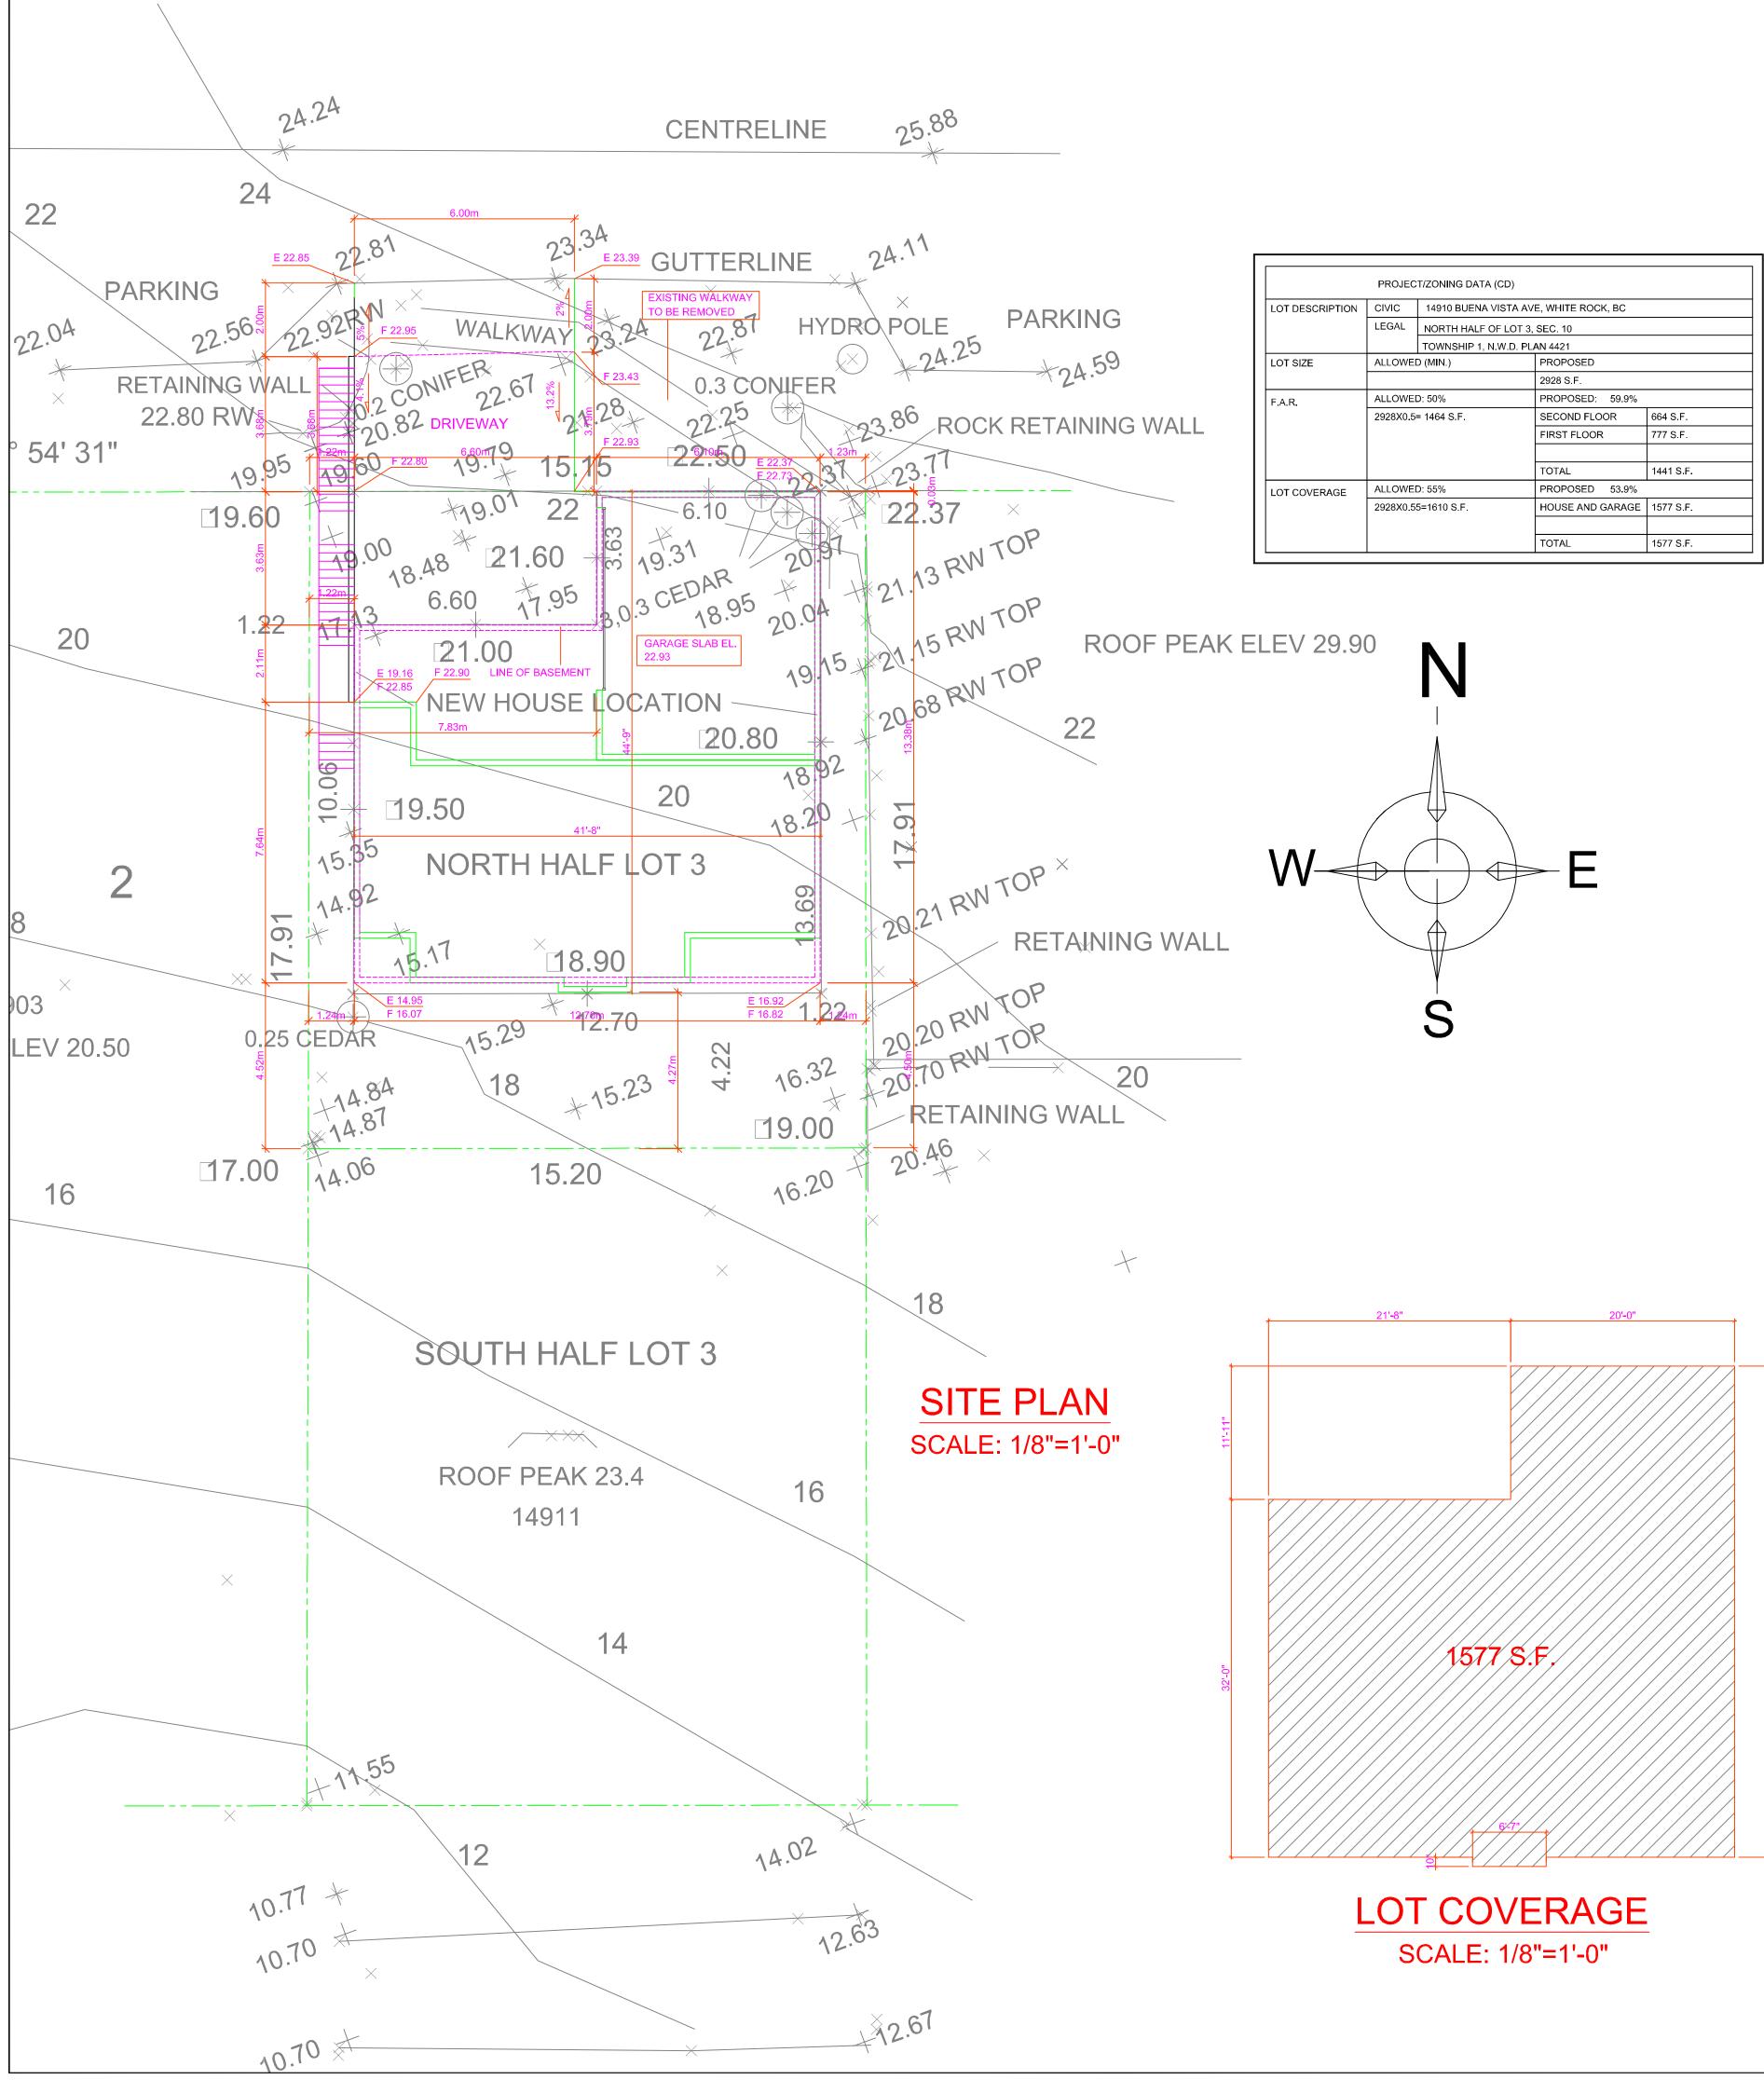

#### 4.1 BOV 21-003, 14910 Buena Vista Avenue

To accommodate the construction of a new single family dwelling, the applicant is seeking variances to:

- i. Reduce the min. front yard setback from 7.5m to 0m (Zoning Bylaw Section 6.10.6);
- ii. Reduce the min. rear yard setback from 7.5m to 4.2m (Zoning Bylaw Section 6.10.6);
- iii. Reduce the min. side yard setback (east) from 1.5m to 1.2m (Zoning Bylaw Section 6.10.6);
- iv. Reduce the min. side yard setback (west) from 1.5m to 1.2m (Zoning Bylaw Section 6.10.6); and
- v. Increase the max. lot coverage from 45% to 55% (Zoning Bylaw Section 6.10.3)

| PROJECT/ZONING DATA (CD) |                |                                       |                  |           |
|--------------------------|----------------|---------------------------------------|------------------|-----------|
| OT DESCRIPTION           | CIVIC          | 14910 BUENA VISTA AVE, WHITE ROCK, BC |                  |           |
|                          | LEGAL          | NORTH HALF OF LOT 3,                  | SEC. 10          |           |
|                          |                | TOWNSHIP 1, N.W.D. PL                 | AN 4421          |           |
| .OT SIZE                 | ALLOWED (MIN.) |                                       | PROPOSED         |           |
|                          |                |                                       | 2928 S.F.        |           |
| A.R.                     | ALLOWE         | D: 50%                                | PROPOSED: 59.9%  |           |
|                          | 2928X0.5       | = 1464 S.F.                           | SECOND FLOOR     | 664 S.F.  |
|                          |                |                                       | FIRST FLOOR      | 777 S.F.  |
|                          |                |                                       |                  |           |
|                          |                |                                       | TOTAL            | 1441 S.F. |
| OT COVERAGE              | ALLOWE         | D: 55%                                | PROPOSED 53.9%   |           |
|                          | 2928X0.5       | 5=1610 S.F.                           | HOUSE AND GARAGE | 1577 S.F. |
|                          |                |                                       |                  |           |
|                          |                |                                       | TOTAL            | 1577 S.F. |
|                          | •              |                                       | •                |           |