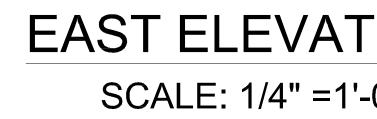

#### 4.1 BOV 21-003, 14910 Buena Vista Avenue

To accommodate the construction of a new single family dwelling, the applicant is seeking variances to:

- i. Reduce the min. front yard setback from 7.5m to 0m (Zoning Bylaw Section 6.10.6);
- ii. Reduce the min. rear yard setback from 7.5m to 4.2m (Zoning Bylaw Section 6.10.6);
- iii. Reduce the min. side yard setback (east) from 1.5m to 1.2m (Zoning Bylaw Section 6.10.6);
- iv. Reduce the min. side yard setback (west) from 1.5m to 1.2m (Zoning Bylaw Section 6.10.6); and
- v. Increase the max. lot coverage from 45% to 55% (Zoning Bylaw Section 6.10.3)

| PROJECT/ZONING DATA (CD) |                |                                       |                  |           |
|--------------------------|----------------|---------------------------------------|------------------|-----------|
| OT DESCRIPTION           | CIVIC          | 14910 BUENA VISTA AVE, WHITE ROCK, BC |                  |           |
|                          | LEGAL          | NORTH HALF OF LOT 3,                  | SEC. 10          |           |
|                          |                | TOWNSHIP 1, N.W.D. PL                 | AN 4421          |           |
| .OT SIZE                 | ALLOWED (MIN.) |                                       | PROPOSED         |           |
|                          |                |                                       | 2928 S.F.        |           |
| A.R.                     | ALLOWE         | D: 50%                                | PROPOSED: 59.9%  |           |
|                          | 2928X0.5       | = 1464 S.F.                           | SECOND FLOOR     | 664 S.F.  |
|                          |                |                                       | FIRST FLOOR      | 777 S.F.  |
|                          |                |                                       |                  |           |
|                          |                |                                       | TOTAL            | 1441 S.F. |
| OT COVERAGE              | ALLOWE         | D: 55%                                | PROPOSED 53.9%   |           |
|                          | 2928X0.5       | 5=1610 S.F.                           | HOUSE AND GARAGE | 1577 S.F. |
|                          |                |                                       |                  |           |
|                          |                |                                       | TOTAL            | 1577 S.F. |
|                          | •              |                                       | •                |           |

Project.

14910 BUENA VISTA AVE. WHITE ROCK, BC

Drawing Title:

SITE PLAN

| b No.: |               |  |
|--------|---------------|--|
| cale:  | AS NOTED      |  |
| ate:   | JAN. 04, 2021 |  |
| _      |               |  |