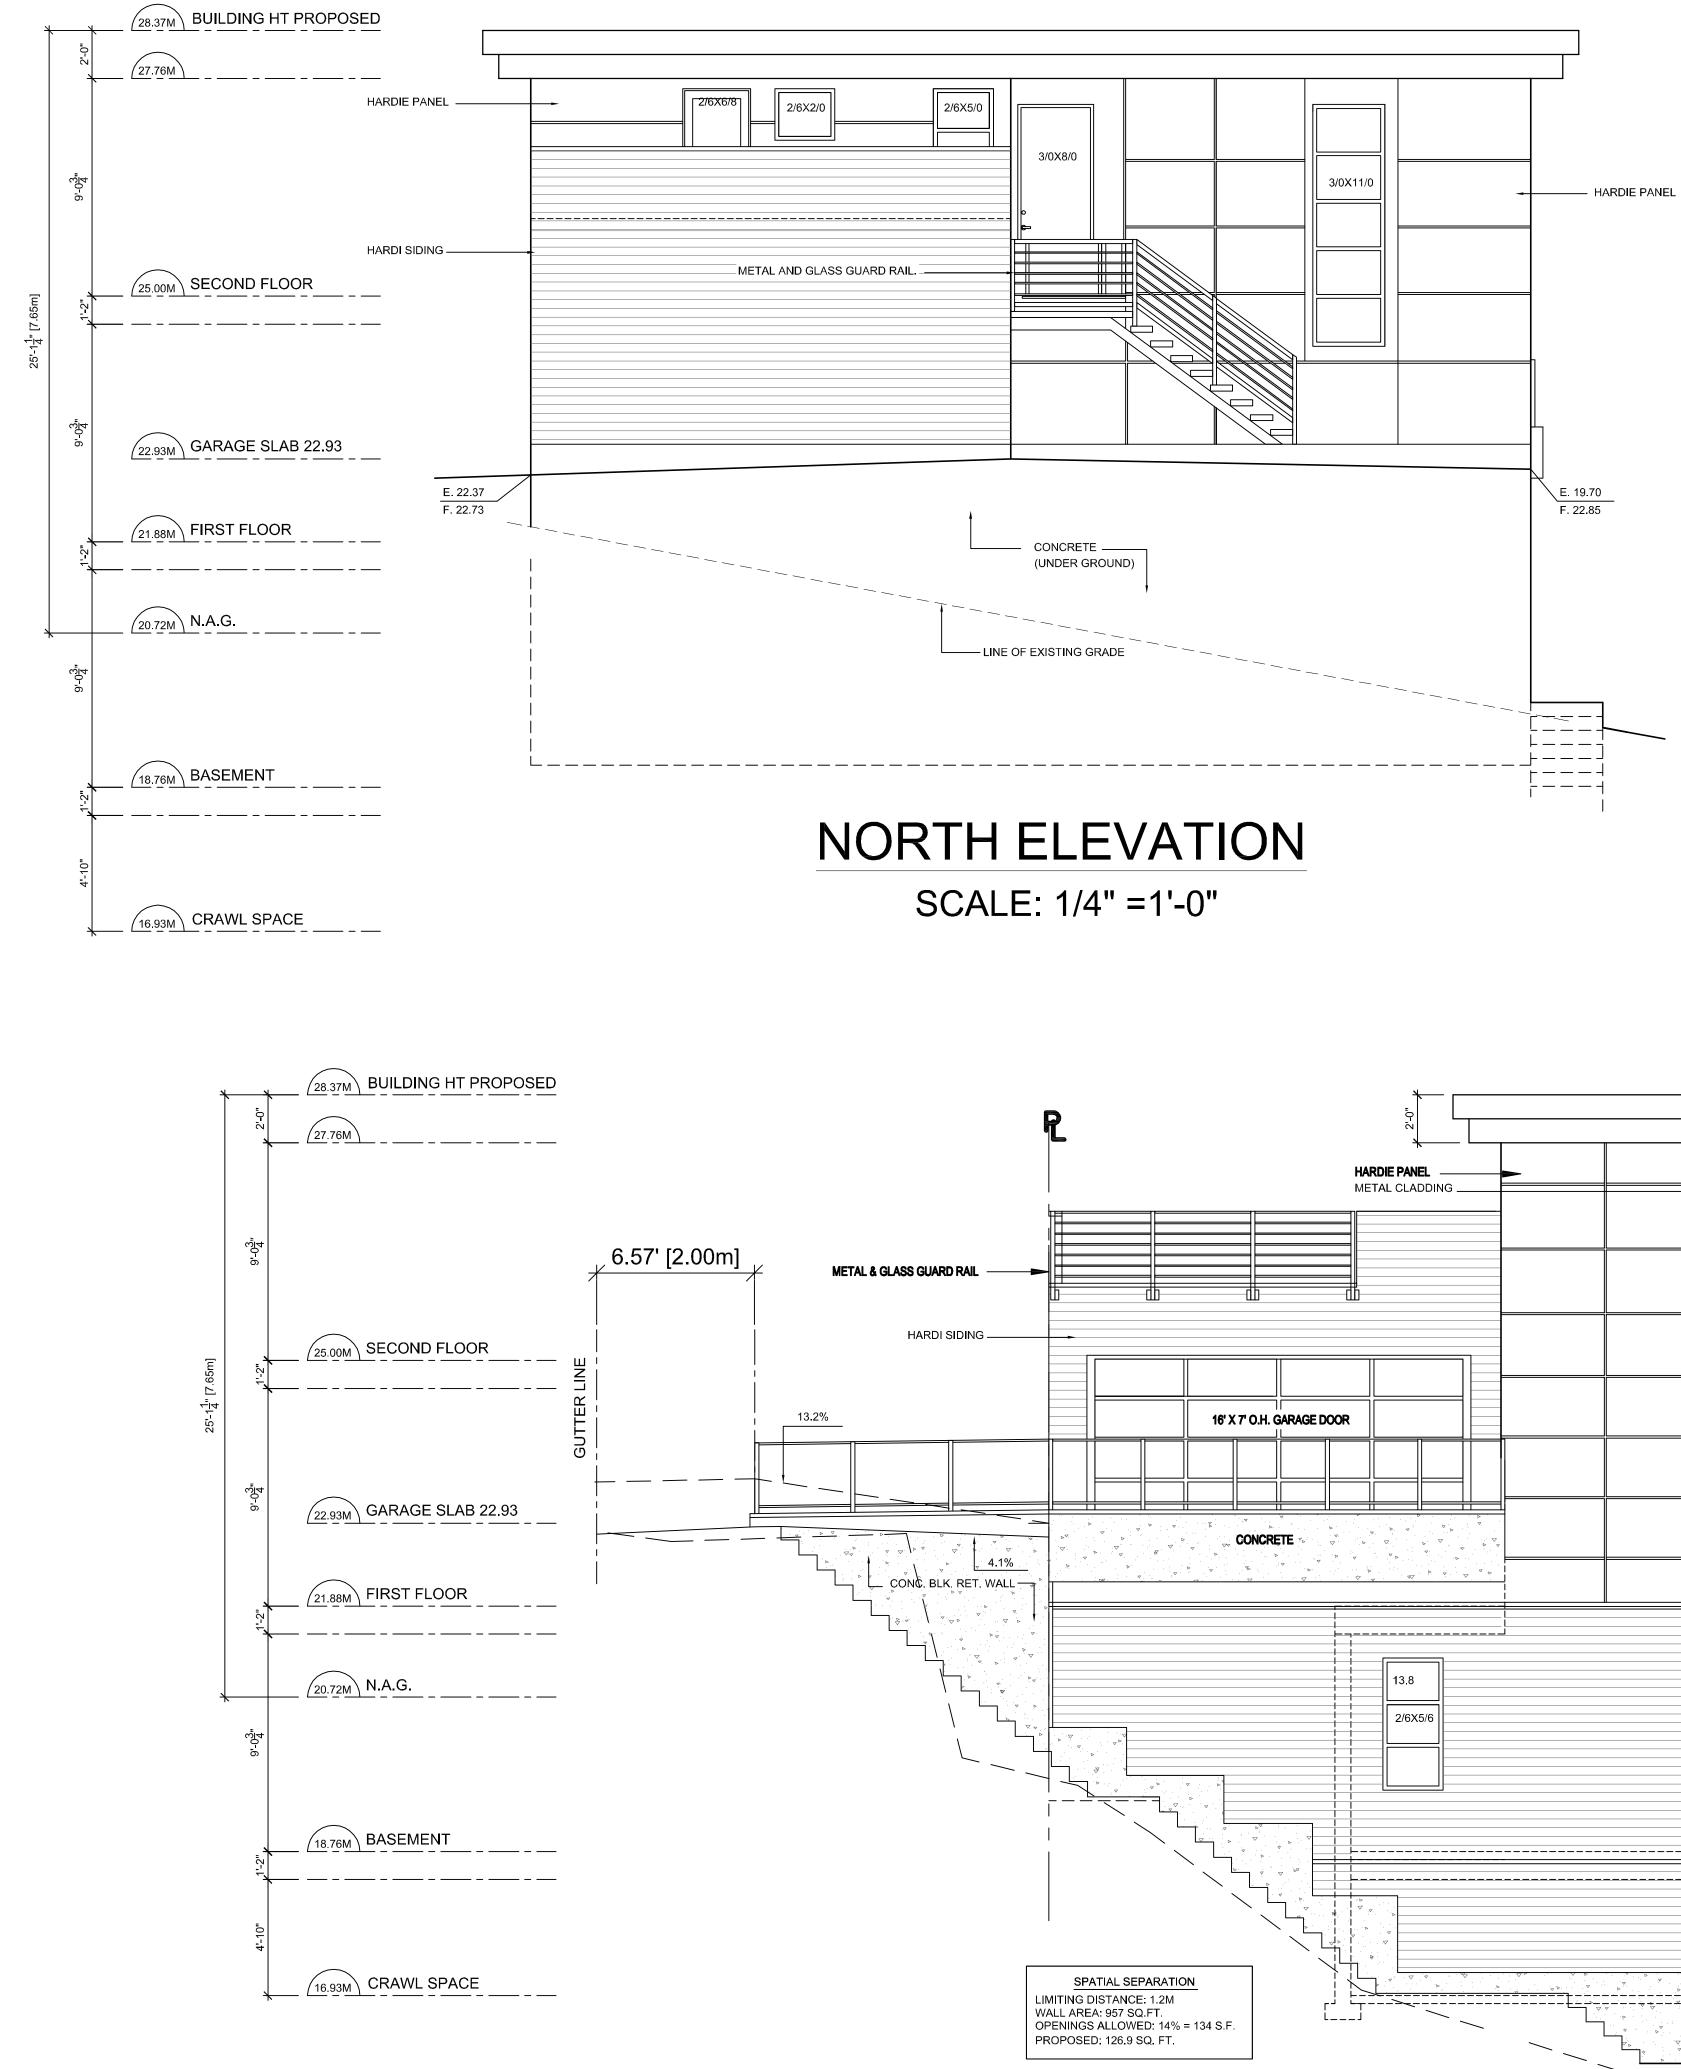

#### 4.1 BOV 21-003, 14910 Buena Vista Avenue

To accommodate the construction of a new single family dwelling, the applicant is seeking variances to:

- i. Reduce the min. front yard setback from 7.5m to 0m (Zoning Bylaw Section 6.10.6);
- ii. Reduce the min. rear yard setback from 7.5m to 4.2m (Zoning Bylaw Section 6.10.6);
- iii. Reduce the min. side yard setback (east) from 1.5m to 1.2m (Zoning Bylaw Section 6.10.6);
- iv. Reduce the min. side yard setback (west) from 1.5m to 1.2m (Zoning Bylaw Section 6.10.6); and
- v. Increase the max. lot coverage from 45% to 55% (Zoning Bylaw Section 6.10.3)

| D                                                                                                                                     |                                                           |
|---------------------------------------------------------------------------------------------------------------------------------------|-----------------------------------------------------------|
| Н                                                                                                                                     |                                                           |
| 16' X 7' O.H. GARAGE DOOR                                                                                                             |                                                           |
|                                                                                                                                       | 13.8    13.8      2/6X5/6    13.8      2/6X5/6    2/6X5/6 |
| SPATIAL SEPARATION<br>LIMITING DISTANCE: 1.2M<br>WALL AREA: 957 SQ.FT.<br>OPENINGS ALLOWED: 14% = 134 S.F.<br>PROPOSED: 126.9 SQ. FT. |                                                           |
| WHOLE HOUSE TO BE SPRINKLERED                                                                                                         |                                                           |
|                                                                                                                                       |                                                           |
| SCALE: 1                                                                                                                              | 1/4" =1'-0"                                               |