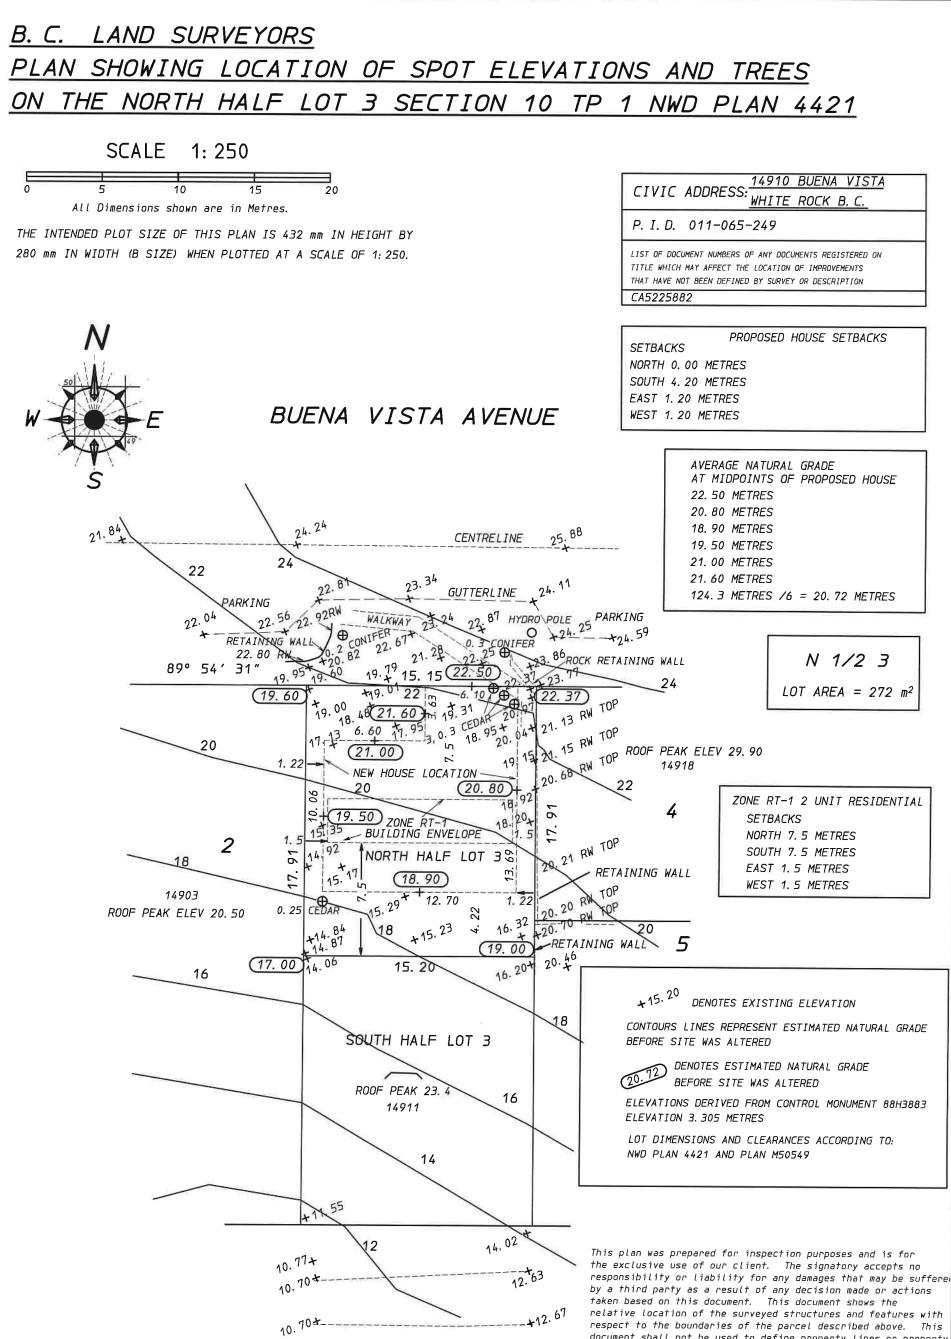

#### 4.1 BOV 21-003, 14910 Buena Vista Avenue

To accommodate the construction of a new single family dwelling, the applicant is seeking variances to:

- i. Reduce the min. front yard setback from 7.5m to 0m (Zoning Bylaw Section 6.10.6);
- ii. Reduce the min. rear yard setback from 7.5m to 4.2m (Zoning Bylaw Section 6.10.6);
- iii. Reduce the min. side yard setback (east) from 1.5m to 1.2m (Zoning Bylaw Section 6.10.6);
- iv. Reduce the min. side yard setback (west) from 1.5m to 1.2m (Zoning Bylaw Section 6.10.6); and
- v. Increase the max. lot coverage from 45% to 55% (Zoning Bylaw Section 6.10.3)

| PROJECT/ZONING DATA (CD) |                |                                       |                  |           |
|--------------------------|----------------|---------------------------------------|------------------|-----------|
| OT DESCRIPTION           | CIVIC          | 14910 BUENA VISTA AVE, WHITE ROCK, BC |                  |           |
|                          | LEGAL          | NORTH HALF OF LOT 3,                  | SEC. 10          |           |
|                          |                | TOWNSHIP 1, N.W.D. PL                 | AN 4421          |           |
| .OT SIZE                 | ALLOWED (MIN.) |                                       | PROPOSED         |           |
|                          |                |                                       | 2928 S.F.        |           |
| A.R.                     | ALLOWE         | D: 50%                                | PROPOSED: 59.9%  |           |
|                          | 2928X0.5       | = 1464 S.F.                           | SECOND FLOOR     | 664 S.F.  |
|                          |                |                                       | FIRST FLOOR      | 777 S.F.  |
|                          |                |                                       |                  |           |
|                          |                |                                       | TOTAL            | 1441 S.F. |
| OT COVERAGE              | ALLOWE         | D: 55%                                | PROPOSED 53.9%   |           |
|                          | 2928X0.5       | 5=1610 S.F.                           | HOUSE AND GARAGE | 1577 S.F. |
|                          |                |                                       |                  |           |
|                          |                |                                       | TOTAL            | 1577 S.F. |
|                          | •              |                                       | •                |           |